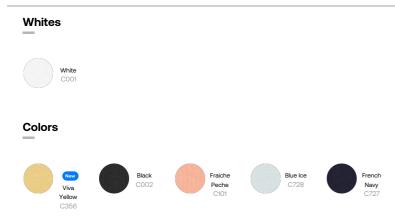

#### Composition

Shell - Single Jersey 100% Cotton - Organic Ring Spun Combed - , 155.0 GSM Fabric washed

### Care

VEGAN

Wash similar colours together, no ironing on print, wash and iron inside out.

 $\boxtimes \boxtimes \boxtimes \boxtimes \boxdot \otimes$ 

Weaving : Bangladesh Dyeing : Bangladesh Assembly : Bangladesh