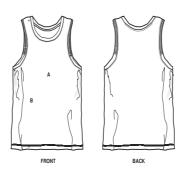

#### Details

- Sleeveless
- 1X1 Ribs at collar and armhole
- Back neck tape in self fabric
- Twin needles topstitches at hem

# **Essential Heathers**

Size Guide

| _ | Sizes       | XS | S  | М  | L  | XL | XXL |
|---|-------------|----|----|----|----|----|-----|
| А | Half Chest  | 42 | 45 | 48 | 51 | 54 | 58  |
| В | Body Length | 53 | 56 | 58 | 60 | 62 | 64  |