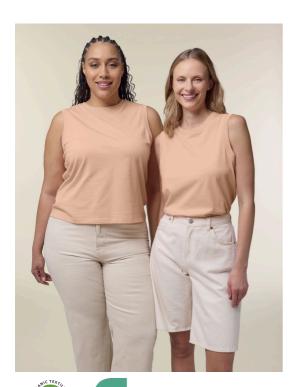

# The Women's Tank Top

## **Medium Fit**

XS > XXL

155 GSM

#### Details

- Sleeveless
- 1X1 Ribs at collar and armhole
- Back neck tape in self fabric
- Twin needles topstitches at hem