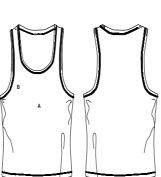

### **Essential Heathers**

Size Guide

2 FRONT BACK

|   | Sizes       | XS   | S    | м    | L    | XL   | XXL  |
|---|-------------|------|------|------|------|------|------|
| А | Half Chest  | 33.5 | 36.5 | 39.5 | 42.5 | 45.5 | 49.5 |
| В | Body Length | 58   | 61   | 63   | 65   | 67   | 69   |