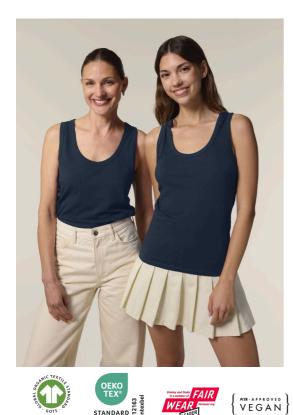

## The Women's Fitted Tank Top

XS > XXL

Fitted

Details

Sleeveless

• 1X1 Ribs binding at collar and armhole

• Overlock at back neck

• Twin needles topstitches at hem

# s7anley/s7ella

Whites White C001 Natural Raw C054 Colors French Navy C727 Cotton Pink C005 Black C002 Blue Soul C149 Aloe C089