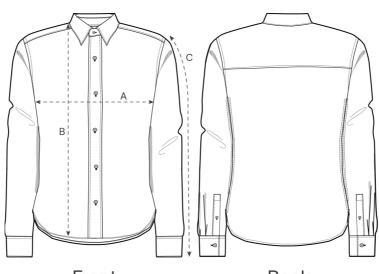

#### Size Guide

Front

Back

| Measurement in cm | XS   | S    | М    | L    | XL   | XXL  | 3XL |
|-------------------|------|------|------|------|------|------|-----|
| A - Half Chest    | 47   | 50   | 53   | 56   | 59   | 62   | 0   |
| B - Body Length   | 64.8 | 66.5 | 68.5 | 70.5 | 72.5 | 74.5 | 0   |
| C - Sleeve Length | 58.5 | 59   | 60   | 61   | 62   | 63   | 0   |
| Packing           |      |      |      |      |      |      |     |
| Sizes             | XS   | S    | М    | L    | XL   |      | XXL |
| Pieces / bag      | 5    | 5    | 5    | 5    | 5    |      | 5   |
|                   |      |      |      |      |      |      |     |