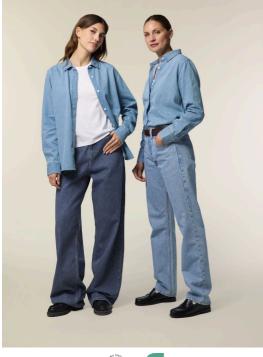

### Stella Denim Shirt STWW970

### The Women's Denim Shirt

| Medium Fit                      | XS → 3XL                      | 235 GSM                 |
|---------------------------------|-------------------------------|-------------------------|
|                                 |                               |                         |
|                                 |                               |                         |
| Description                     |                               |                         |
| _                               |                               |                         |
| Point collar with single needle | topstiches                    |                         |
| Collar stand with one contrast  | t button                      |                         |
| Front placket with single need  | lle topstitches on each side  |                         |
| Forwarded shoulder              |                               |                         |
| Back yoke                       |                               |                         |
| Inside yoke in self fabric      |                               |                         |
| Set-in sleeves                  |                               |                         |
| Sleeve placket with one butto   | n                             |                         |
| Cuff with two buttons           |                               |                         |
| Straight cuff corners           |                               |                         |
| Double pleats at cuff seam      |                               |                         |
| Faded look on all seams due t   | o garment washing             |                         |
| Indigo yarn dyed product, eac   | h garment may vary in appeara | ance, colour may bleed, |
| follow our care label           |                               |                         |
| Read carefully print recomme    | ndations                      |                         |