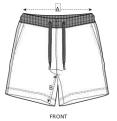

#### **Description**

3-end Terry, 100% organic cotton face Top yarn 30 single Self fabric elasticated grown on waistband Round drawcords in matching body colour Closed end metal tipping Buttonhole eyelets Inserted side seam pockets Pocket bags in self fabric and single jersey Welt pocket on back Twin needle stitch at leg opening Easy tear away labels

#### Size Guide

\_\_\_

| Measurement in inch | XXS    | XS    | S      | М      | L      | XL     | XXL    | ЗXL    |
|---------------------|--------|-------|--------|--------|--------|--------|--------|--------|
| A - Waist           | 14 1/4 | 15    | 15 3/4 | 16 1/2 | 17 3/4 | 19 1/4 | 20 3/4 | 22 1/2 |
| D - Inseam          | 6      | 6 1/4 | 6 3/4  | 7      | 7 1/4  | 7 3/4  | 8      | 8 1/2  |