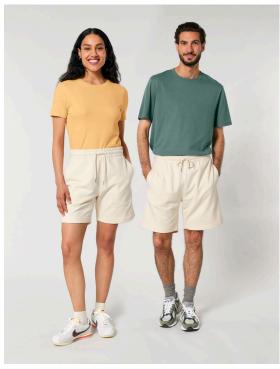

# The french terry unisex short

**Medium Fit** XXS → 3XL 8.8 OZ / 300.0 GSM

#### **Description**

3-end Terry, 100% organic cotton face Top yarn 30 single Self fabric elasticated grown on waistband Round drawcords in matching body colour Closed end metal tipping Buttonhole eyelets Inserted side seam pockets Pocket bags in self fabric and single jersey Welt pocket on back Twin needle stitch at leg opening Easy tear away labels

#### Composition

Shell - French Terry 85% Cotton - Organic Ring Spun Combed, 15% Polyester - Recycled - 8.8 OZ / 300.0 GSM Fabric washed