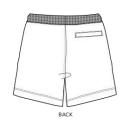

#### **Description**

3-end Terry, 100% organic cotton face Top yarn 30 single Self fabric elasticated grown on waistband Round drawcords in matching body colour Closed end metal tipping Buttonhole eyelets Inserted side seam pockets Pocket bags in self fabric and single jersey Welt pocket on back Twin needle stitch at leg opening Easy tear away labels

#### Size Guide

\_\_\_

| Measurement in inch | XXS    | XS    | S      | М      | L      | XL     | XXL    | ЗXL    |
|---------------------|--------|-------|--------|--------|--------|--------|--------|--------|
| A - Waist           | 14 1/4 | 15    | 15 3/4 | 16 1/2 | 17 3/4 | 19 1/4 | 20 3/4 | 22 1/2 |
| D - Inseam          | 6      | 6 1/4 | 6 3/4  | 7      | 7 1/4  | 7 3/4  | 8      | 8 1/2  |