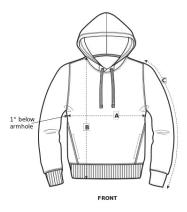

## Size Guide

| Measurement in inch | XXS    | XS     | S      | М      | L      | XL     | XXL    | 3XL    |
|---------------------|--------|--------|--------|--------|--------|--------|--------|--------|
| A - Half Chest      | 18     | 19     | 19 3/4 | 21 1/4 | 22 3/4 | 24 3/4 | 26 3/4 | 28 3/4 |
| B - Body Length     | 25 1/4 | 26     | 26 3/4 | 27 1/2 | 28 1/4 | 29 1/2 | 30 1/2 | 31 1/2 |
| C - Sleeve Length   | 24 1/4 | 24 1/2 | 25     | 25 3/4 | 26 1/2 | 26 3/4 | 27     | 27     |