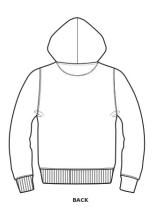

## Size Guide

| Measurement in inch | XXS    | XS     | S      | М      | L      | XL     | XXL    | 3XL    |
|---------------------|--------|--------|--------|--------|--------|--------|--------|--------|
| A - Half Chest      | 18     | 19     | 19 3/4 | 21 1/4 | 22 3/4 | 24 3/4 | 26 3/4 | 28 3/4 |
| B - Body Length     | 25 1/4 | 26     | 26 3/4 | 27 1/2 | 28 1/4 | 29 1/2 | 30 1/2 | 31 1/2 |
| C - Sleeve Length   | 24 1/4 | 24 1/2 | 25     | 25 3/4 | 26 1/2 | 26 3/4 | 27     | 27     |