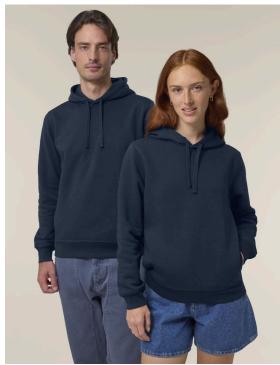

# The midweight unisex side pocket hoodie sweatshirt

**Medium Fit** 

XXS → 3XL

8.3 OZ / 280.0 GSM

## **Description**

3-end Fleece, 100% organic cotton face

Top yarn 30 single

Set-in sleeves

100% cotton, elastane free, 1x1 rib at sleeves cuff and bottom hem

Self fabric lined hood

Flat DTM drawcords

Embroidered buttonhole eyelets

Slanted side seam with pockets

Flatlock stitch on all seams

Herringbone tape at inside back neck

Self fabric half moon at back neck

Easy tear away labels