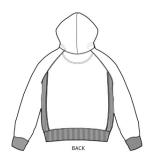

# The relaxed unisex raglan hoodie sweatshirt

**Relaxed Fit** XXS → 3XL 11.8 OZ / 400.0 GSM

## **Description**

3-end Fleece, 100% organic cotton face Top yarn 22 single Raglan sleeves 100% cotton, elastane free, 1x1 ribs at sleeves cuffs, bottom hem, side panels and bindings at pocket openings Double layered hood in self fabric Twin needle topstitch at cuffs and hem

Triple needle flatlock stitch at raglan seam and side panels seams Inside herringbones back neck tape Self fabric half moon at back neck Kangaroo pocket at front

Easy tear away labels