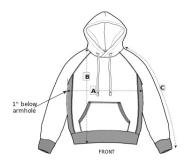

### Size Guide

\_\_\_

| Measurement in inch | XXS    | XS     | S      | М      | L      | XL     | XXL    | 3XL    |
|---------------------|--------|--------|--------|--------|--------|--------|--------|--------|
| A - Half Chest      | 22     | 22 3/4 | 23 1/2 | 25 1/4 | 26 3/4 | 28 3/4 | 30 3/4 | 32 3/4 |
| B - Body Length     | 25 1/2 | 26 1/2 | 27 1/4 | 28     | 28 3/4 | 30     | 31     | 32     |
| C - Sleeve Length   | 29 3/4 | 30 3/4 | 31 1/2 | 32 1/4 | 32 3/4 | 33 1/4 | 33 1/2 | 34     |