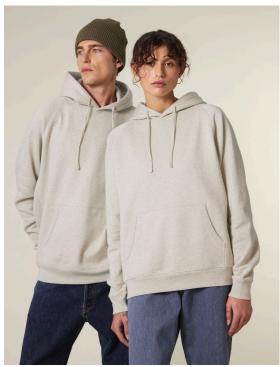

# The relaxed unisex raglan hoodie sweatshirt

**Relaxed Fit** XXS → 3XL 11.8 OZ / 400.0 GSM

## **Description**

3-end Fleece, 100% organic cotton face Top yarn 22 single Raglan sleeves 100% cotton, elastane free, 1x1 ribs at sleeves cuffs, bottom hem, side panels and bindings at pocket openings Double layered hood in self fabric Twin needle topstitch at cuffs and hem

Triple needle flatlock stitch at raglan seam and side panels seams Inside herringbones back neck tape Self fabric half moon at back neck Kangaroo pocket at front

Easy tear away labels