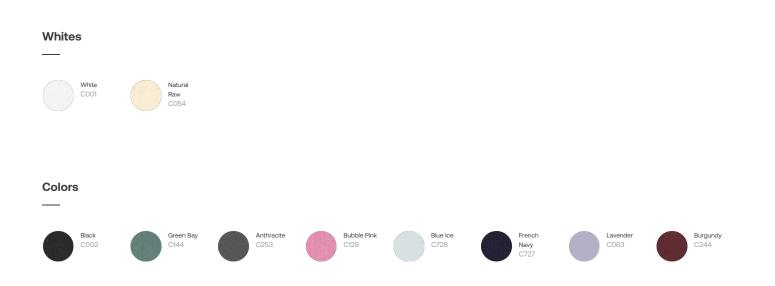

|           |                    |  |  |  |  |  |
| Self fabric halfmoon at b                                                  | back neck |                    |  |  |  |  |  |
| Easy tear away labels                                                      |           |                    |  |  |  |  |  |
|                                                                            |           |                    |  |  |  |  |  |



#### Composition

Shell - Brushed 80% Cotton - Organic Ring Spun Combed, 20% Polyester - Recycled - 8.8 OZ / 300.0 GSM Fabric washed

#### **Care instruction**

Machine wash cold, do not bleach, tumble dry low, iron low heat, do not dry clean.



#### Country of origin

Weaving : Bangladesh Dyeing : Bangladesh Assembly : Bangladesh



#### **Essential Heathers**

\_\_\_\_



#### **Special Heathers**



# s7anley/s7ella

Size Guide



| Measurement in inch | XS     | S      | М      | L      | XL     | XXL    |
|---------------------|--------|--------|--------|--------|--------|--------|
| A - Half Chest      | 22 1/2 | 23 1/2 | 24 3/4 | 26 1/2 | 28 1/4 | 30 1/4 |
| B - Body Length     | 21 3/4 | 22 1/2 | 23 1/4 | 24     | 24 3/4 | 25 1/2 |
| C - Sleeve Length   | 18 1/4 | 18 1/4 | 18 1/4 | 18 1/4 | 18 1/4 | 18 1/4 |

### Packing

| Sizes        | XS | S  | Μ  | L  | XL | XXL |
|--------------|----|----|----|----|----|-----|
| Pieces / bag | 6  | 6  | 6  | 6  | 6  | 6   |
| Pieces / box | 24 | 24 | 24 | 24 | 24 | 24  |