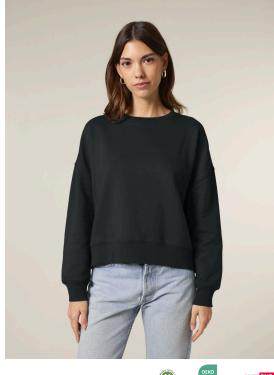

### The women's crew neck sweatshirt

| Medium Fit                                                                 | XS → XXL  | 8.8 OZ / 300.0 GSM |  |  |  |  |  |
|----------------------------------------------------------------------------|-----------|--------------------|--|--|--|--|--|
|                                                                            |           |                    |  |  |  |  |  |
|                                                                            |           |                    |  |  |  |  |  |
| Description                                                                |           |                    |  |  |  |  |  |
| _                                                                          |           |                    |  |  |  |  |  |
| 3-end Fleece, 100% organic cotton face                                     |           |                    |  |  |  |  |  |
| Top yarn 30 Single                                                         |           |                    |  |  |  |  |  |
| Dropped shoulders                                                          |           |                    |  |  |  |  |  |
| 100% cotton, elastane free, 1X1 rib at collar, sleeves cuff and bottom hem |           |                    |  |  |  |  |  |
| Twin needle topstitch on all seams                                         |           |                    |  |  |  |  |  |
| Inside gros grain back neck tape                                           |           |                    |  |  |  |  |  |
| Self fabric halfmoon at b                                                  | back neck |                    |  |  |  |  |  |
| Easy tear away labels                                                      |           |                    |  |  |  |  |  |
|                                                                            |           |                    |  |  |  |  |  |