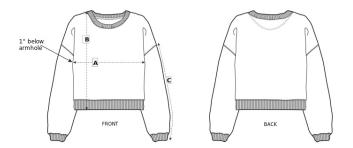

# s7anley/s7ella

Size Guide

| Measurement in inch | XS     | S      | М      | L      | XL     | XXL    |
|---------------------|--------|--------|--------|--------|--------|--------|
| A - Half Chest      | 22 1/2 | 23 1/2 | 24 3/4 | 26 1/2 | 28 1/4 | 30 1/4 |
| B - Body Length     | 21 3/4 | 22 1/2 | 23 1/4 | 24     | 24 3/4 | 25 1/2 |
| C - Sleeve Length   | 18 1/4 | 18 1/4 | 18 1/4 | 18 1/4 | 18 1/4 | 18 1/4 |