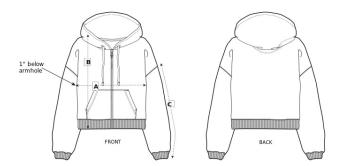

# s7anley/s7ella

Size Guide

| Measurement in inch | XS     | S      | М      | L      | XL     | XXL    |
|---------------------|--------|--------|--------|--------|--------|--------|
| A - Half Chest      | 22 1/2 | 23 1/2 | 24 3/4 | 26 1/2 | 28 1/4 | 30 1/4 |
| B - Body Length     | 21 3/4 | 22 1/2 | 23 1/4 | 24     | 24 3/4 | 25 1/2 |
| C - Sleeve Length   | 18 1/4 | 18 1/4 | 18 1/4 | 18 1/4 | 18 1/4 | 18 1/4 |