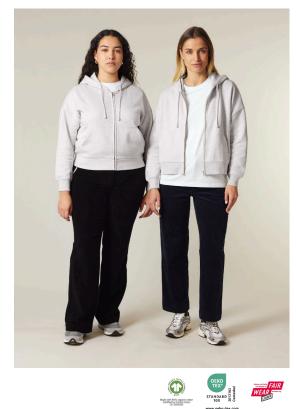

### The women's zip thru hoodie sweatshirt

| Medium Fit           | XS → XXL                            | 8.8 OZ / 300.0 GSM |
|----------------------|-------------------------------------|--------------------|
| —                    |                                     | —                  |
|                      |                                     |                    |
| Description          |                                     |                    |
|                      |                                     |                    |
| 3-end Fleece, 100%   | organic cotton face                 |                    |
| Top yarn 30 single   |                                     |                    |
| Dropped shoulders    |                                     |                    |
| 100% cotton, elastar | ne free, 1X1 ribs at sleeve cuff an | id bottom hem      |
| Double layered hood  | l in self fabric                    |                    |
| Flat DTM drawcord    |                                     |                    |
| Embroidered eyelet   |                                     |                    |
| Covered metal zippe  | er at center front                  |                    |
| Twin needle topstitc | h on all seams                      |                    |
| Inside grosgrain bac | k neck tape                         |                    |
| Self fabric halfmoon | at back neck                        |                    |
| Easy tear away label | S                                   |                    |