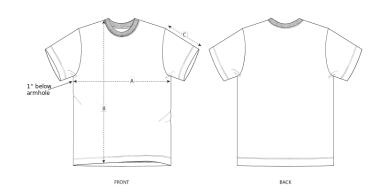

### Size Guide

| Measurement in inch | XXS    | XS     | S      | М      | L      | XL     | XXL    | 3XL    |
|---------------------|--------|--------|--------|--------|--------|--------|--------|--------|
| A - Half Chest      | 19 3/4 | 20 1/2 | 21 1/4 | 22 3/4 | 24 1/2 | 26 1/2 | 28 1/4 | 30 1/4 |
| B - Body Length     | 27 1/2 | 28 1/4 | 29 1/4 | 30     | 30 3/4 | 32     | 32 3/4 | 33 3/4 |
| C - Sleeve Length   | 9 1/4  | 9 1/2  | 9 3/4  | 9 3/4  | 10     | 10 1/4 | 10 1/2 | 10 3/4 |