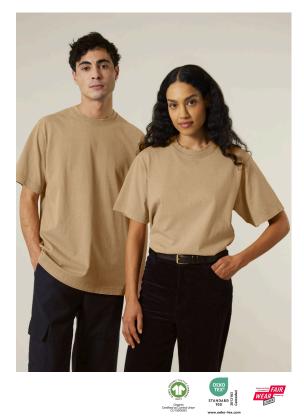

## The unisex garment dyed t-shirt

| Relaxed Fit                 | XXS → 3XL                | 7.0 OZ / 240.0 GSM                   |
|-----------------------------|--------------------------|--------------------------------------|
|                             |                          | —                                    |
|                             |                          |                                      |
| Description                 |                          |                                      |
|                             |                          |                                      |
| 16 Single                   |                          |                                      |
| Pre shrunk                  |                          |                                      |
| Set-in sleeve               |                          |                                      |
| Side seamed 1x1 rib at coll | ar                       |                                      |
| Double needs topstitches    | at sleeves cuffs and bot | tom hem                              |
| Inside back neck tape in s  | elf fabric               |                                      |
| Slightly rougher fabric cha | racteristic              |                                      |
| Slight shading on seams t   | o give washed look.      |                                      |
| Garment dyed product, ea    | ach garment may vary in  | appearance, colour may bleed, follow |
| our care label              |                          |                                      |
| Read carefully print recom  | mendations               |                                      |
| Easy tear away labels       |                          |                                      |
|                             |                          |                                      |