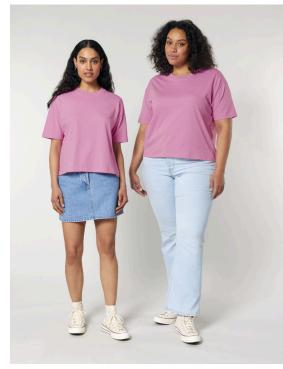

### The women's boxy t-shirt

| Relaxed Fit                                                                            | XS → XXL | 4.6 OZ / 155.0 GSM |
|----------------------------------------------------------------------------------------|----------|--------------------|
|                                                                                        |          | —                  |
|                                                                                        |          |                    |
| Description                                                                            |          |                    |
|                                                                                        |          |                    |
| 28 Single<br>Set-in sleeve<br>Side seamed                                              |          |                    |
| 1x1 rib at neck collar                                                                 | fabria   |                    |
| Inside back neck tape in self<br>Narrow twin needle topstitch<br>Easy tear away labels |          |                    |
|                                                                                        |          |                    |