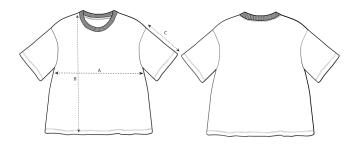

# s7anley/s7ella

Size Guide

| Measurement in inch | XS     | S      | М      | L      | XL     | XXL    |
|---------------------|--------|--------|--------|--------|--------|--------|
| A - Half Chest      | 20     | 21 1/4 | 22 1/2 | 24     | 26     | 28     |
| B - Body Length     | 21 1/4 | 22     | 22 3/4 | 23 1/2 | 24 1/2 | 25 1/4 |
| C - Sleeve Length   | 7 1/4  | 7 1/2  | 7 3/4  | 7 3/4  | 8      | 8 1/2  |