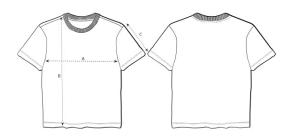

#### Size Guide

| Measurement in inch | XS     | S      | М      | L      | XL     | XXL    |
|---------------------|--------|--------|--------|--------|--------|--------|
| A - Half Chest      | 15 1/4 | 16 1/2 | 17 3/4 | 19 1/4 | 21 1/4 | 23 1/4 |
| B - Body Length     | 21 1/2 | 22 3/4 | 23 1/2 | 24 1/4 | 25     | 25 3/4 |
| C - Sleeve Length   | 7      | 7 1/4  | 7 1/2  | 7 3/4  | 7 3/4  | 8 1/4  |