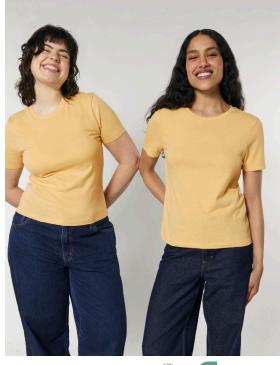

# The women's fitted t-shirt

**Fitted** XS → XXL 5.3 OZ / 180.0 GSM

### **Description**

20 Single Pre shrunk Set-in sleeve Side seamed 1x1 rib at neck collar Inside back neck tape in self fabric Twin needle topstitch at sleeve cuff and hem Easy tear away labels

#### Composition

Shell - Loose Knit Single Jersey 100% Cotton - Organic Carded - 5.3 OZ / 180.0 GSM Panel washed

#### Whites

White

#### Colors

Blue Soul C149

Aloe C089