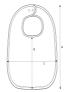

#### Certifications & memberships

Wash Instructions

Wash similar colours together, no ironing on print, wash and iron inside out.

|   | SIZES  | OS   |
|---|--------|------|
| Α | Height | 31.5 |
| В | Length | 18   |
| С | Width  | 23   |