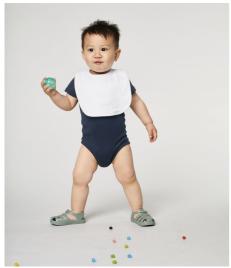

### The Babies' bib

- Double layer interlock
- Self fabric rouleau binding at neck and outside edge
- Double snap closure size adjustment at back neck