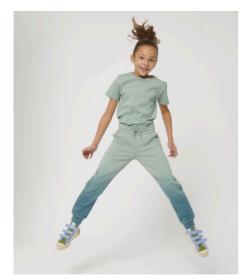

# The kids' dip dye jogger pants

Medium Fit

- Self fabric waistband
- Round drawcords in matching body colour with metal tipping
- Metal eyelets
- Single jersey on inside waistband and inside pockets
- Side panels in self fabric
- Welt pocket at back
- 1x1 rib at bottom leg hem
- Flatlock topstitch on all seams
- Dip dyed product, each garment may vary in appearance, colour may bleed, follow our care label
- Read carefully print recommendations