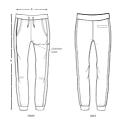

# The kids' dip dye jogger pants

Medium Fit

- Self fabric waistband
- Round drawcords in matching body colour with metal tipping
- Metal eyelets
- Single jersey on inside waistband and inside pockets
- Side panels in self fabric
- Welt pocket at back
- 1x1 rib at bottom leg hem
- Flatlock topstitch on all seams
- Dip dyed product, each garment may vary in appearance, colour may bleed, follow our care label
- Read carefully print recommendations

# s7anley/s7ella

| SIZES        | 3-4/98-104CM | 5-6/110-116CM | 7-8/122-128CM | 9-11/134-146CM | 12-13/152-162CM |
|--------------|--------------|---------------|---------------|----------------|-----------------|
| A Waist      | 25           | 26.5          | 29            | 32             | 35              |
| B Leg Length | 54           | 62            | 75            | 83             | 89              |
| C Thigh      | 19           | 20            | 21            | 23.5           | 26.5            |