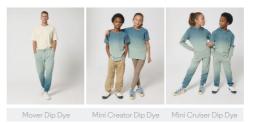

# The kids' dip dye jogger pants

Medium Fit

- Self fabric waistband
- Round drawcords in matching body colour with metal tipping
- Metal eyelets
- Single jersey on inside waistband and inside pockets
- Side panels in self fabric
- Welt pocket at back
- 1x1 rib at bottom leg hem
- Flatlock topstitch on all seams
- Dip dyed product, each garment may vary in appearance, colour may bleed, follow our care label
- Read carefully print recommendations