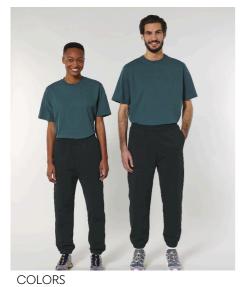

## The unisex dry handfeel jogger

Relaxed Fit

- Self fabric elasticated waistband and leg cuff opening
- Flat drawcords in matching body colour with end folded for clean finish
- Drawcord placement at inside waistband
- Embroidered eyelets
- Front welt pockets
- Patch pocket at back
- Side seam and leg cuff with double needle topstitch