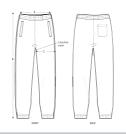

# s7anley/s7ella

|   | SIZES      | XXS  | XS   | S    | М    | L   | XL   | XXL | 3XL  |
|---|------------|------|------|------|------|-----|------|-----|------|
| А | Waist      | 35   | 37   | 39   | 41   | 44  | 47   | 50  | 53   |
| В | Leg Length | 97   | 99   | 101  | 103  | 105 | 107  | 109 | 109  |
| С | Thigh      | 29.5 | 30.5 | 31.5 | 32.5 | 34  | 35.5 | 37  | 38.5 |