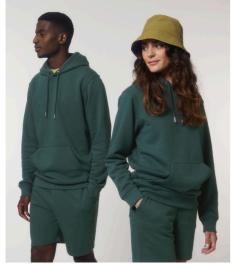

### The unisex jogger shorts

#### Medium Fit

- 1x1 rib waistband
- Round drawcords in matching body colour with metal tipping
- Metal eyelets
- Pocket lining in single jersey
- Patch pocket at back
- $\bullet\,$  Waistband, pocket opening and rise seams with twin needle topstitch
- Bottom hem with wide double needle topstitch