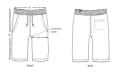

### The unisex jogger shorts

#### Medium Fit

- 1x1 rib waistband
- Round drawcords in matching body colour with metal tipping
- Metal eyelets
- Pocket lining in single jersey
- Patch pocket at back
- $\bullet\,$  Waistband, pocket opening and rise seams with twin needle topstitch
- Bottom hem with wide double needle topstitch

### Wash Instructions

Wash similar colours together, do not iron on print, wash and iron inside out.

|   | SIZES      | XXS  | XS   | S  | М    | L    | XL   | XXL  | 3XL  |
|---|------------|------|------|----|------|------|------|------|------|
| Α | Waist      | 33.5 | 34   | 37 | 40   | 43   | 46   | 49   | 50   |
| В | Leg Length | 42   | 44   | 46 | 48   | 50   | 52   | 54   | 54   |
| С | Thigh      | 29.3 | 29.8 | 31 | 31.8 | 32.8 | 34.2 | 35.8 | 36.8 |