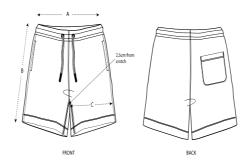

#### Details

- Self fabric elasticated waistband
- Round drawcords in matching body colour with metal tipping
- Embroidered eyelets
- Pocket lining in single jersey
- Patch pocket at back
- Waistband, pocket opening and rise seams with single needle topstitch
- Bottom hem and inseam with wide double needle topstitch

# s7anley/s7ella

Colors

**Essential Heathers** 

Size Guide

|     | Sizes      | XXS  | XS | S  | М  | L  | XL   | XXL | 3XL |
|-----|------------|------|----|----|----|----|------|-----|-----|
| А   | Waist      | 35.5 | 36 | 39 | 42 | 45 | 48   | 51  | 52  |
| В   | Leg Length | 43   | 45 | 47 | 49 | 51 | 53   | 55  | 55  |
| С   | Thigh      | 31.5 | 32 | 33 | 34 | 35 | 36.5 | 38  | 39  |
| Pac | king       |      |    |    |    |    |      |     |     |
|     | Sizes      | XXS  | XS | S  | М  | L  | XL   | XXL | 3XL |
|     | Pieces/bag | 5    | 5  | 5  | 5  | 5  | 5    | 5   | 5   |
|     | Pieces/box | 10   | 20 | 20 | 20 | 20 | 20   | 20  | 10  |