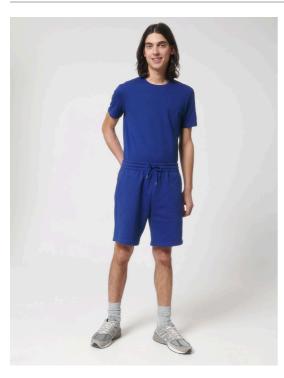

## s7anley/s7ella





Relaxed Fit

XXS 3XL

400 GSM

#### Details

- Self fabric elasticated waistband
- Round drawcords in matching body colour with metal tipping
- Embroidered eyelets
- Pocket lining in single jersey
- Patch pocket at back
- Waistband, pocket opening and rise seams with single needle topstitch
- Bottom hem and inseam with wide double needle topstitch

#### Composition

Shell - French Terry 100% Cotton - Organic Carded - 400 GSM Dry Handfeel

### Care

Wash similar colours together, no ironing on print, wash and iron inside out.

 $\boxtimes \boxtimes \boxtimes \boxtimes \oslash \boxtimes$ 





( RTA-APPROVED VEG AN )

ANDARD R

### Country of origin

Weaving : Bangladesh Dyeing : Bangladesh Assembly : Bangladesh

# s7anley/s7ella

Colors



**Essential Heathers** 



Size Guide



|