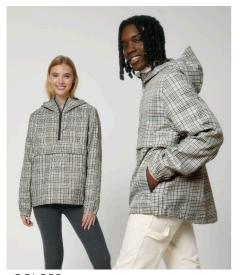

## UNISEX NON PADDED JACKET STJU888-SPEEDER TWEED

## The unisex tweed check over the head jacket

Medium Fit

- Set-in sleeve
- Longer back length with curved hem for protection
- Bottom hem with adjustable plastic stopper and elastic cord
- Sealed hood visor
- Double layered hood with adjustable plastic stopper and elastic cord on inside
- Reversed nylon zip at center front with chin guard
- Zipped welt pockets with extra grosgrain puller
- Non functional flap front and back.
- Semi elastic sleeve cuff
- Self fabric half moon at back neck
- Inside zip opening at bottom hem and inside loop with snap at armhole for easy access for chest decoration