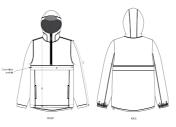

## The unisex tweed check over the head jacket

Medium Fit

- Set-in sleeve
- Longer back length with curved hem for protection
- Bottom hem with adjustable plastic stopper and elastic cord
- Sealed hood visor
- Double layered hood with adjustable plastic stopper and elastic cord on inside
- Reversed nylon zip at center front with chin guard
- Zipped welt pockets with extra grosgrain puller
- Non functional flap front and back.
- Semi elastic sleeve cuff
- Self fabric half moon at back neck
- Inside zip opening at bottom hem and inside loop with snap at armhole for easy access for chest decoration