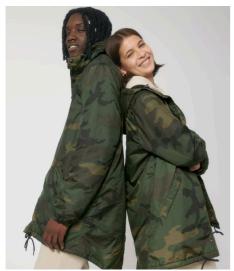

## The unisex AOP padded parker jacket

#### Medium Fit

- Set-in sleeve
- Metal snaps at center front
- Welt pockets at front
- Round drawcords at bottom hem
- Semi elastic sleeve cuff
- $\bullet\,$  Double layered hood with adjustable plastic stopper and elastic cord on inside
- Diamond quilting on inside lining
- $\bullet\,$  Inside zip opening at bottom hem and wearer's left chest for easy decoration

#### Combo options

Padded Parker

Shell: Plain Weave, 100% Polyester-Recycled, Fluorine-free DWR, 75 GSM

Padding: 100% Polyester - Recycled, 100 GSM Lining: Taffeta, 100% Polyester - Recycled, 75 GSM