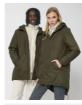

## The unisex AOP padded parker jacket

#### Medium Fit

- Set-in sleeve
- Metal snaps at center front
- Welt pockets at front
- Round drawcords at bottom hem
- Semi elastic sleeve cuff
- $\bullet\,$  Double layered hood with adjustable plastic stopper and elastic cord on inside
- Diamond quilting on inside lining
- $\bullet\,$  Inside zip opening at bottom hem and wearer's left chest for easy decoration

#### Combo options

Padded Parker

Shell: Plain Weave, 100% Polyester-Recycled, Fluorine-free DWR, 75 GSM

Padding: 100% Polyester - Recycled, 100 GSM Lining: Taffeta, 100% Polyester - Recycled, 75 GSM