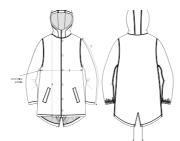

## The unisex AOP padded parker jacket

#### Medium Fit

- Set-in sleeve
- Metal snaps at center front
- Welt pockets at front
- Round drawcords at bottom hem
- Semi elastic sleeve cuff
- $\bullet\,$  Double layered hood with adjustable plastic stopper and elastic cord on inside
- Diamond quilting on inside lining
- $\bullet\,$  Inside zip opening at bottom hem and wearer's left chest for easy decoration