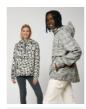

## The unisex tweed check padded parker jacket

#### Medium Fit

- Set-in sleeve
- Metal snaps at center front
- Welt pockets at front
- Round drawcords at bottom hem
- Semi elastic sleeve cuff
- $\bullet\,$  Double layered hood with adjustable plastic stopper and elastic cord on inside
- Diamond quilting on inside lining
- $\bullet\,$  Inside zip opening at bottom hem and wearer's left chest for easy decoration