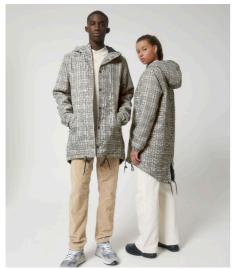

## The unisex tweed check padded parker jacket

#### Medium Fit

- Set-in sleeve
- Metal snaps at center front
- Welt pockets at front
- Round drawcords at bottom hem
- Semi elastic sleeve cuff
- $\bullet\,$  Double layered hood with adjustable plastic stopper and elastic cord on inside
- Diamond quilting on inside lining
- $\bullet\,$  Inside zip opening at bottom hem and wearer's left chest for easy decoration