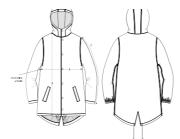

## The unisex tweed check padded parker jacket

#### Medium Fit

- Set-in sleeve
- Metal snaps at center front
- Welt pockets at front
- Round drawcords at bottom hem
- Semi elastic sleeve cuff
- $\bullet\,$  Double layered hood with adjustable plastic stopper and elastic cord on inside
- Diamond quilting on inside lining
- $\bullet\,$  Inside zip opening at bottom hem and wearer's left chest for easy decoration