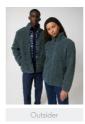

ALL OVER PRINT

UNISEX NON PADDED JACKET STJU949 - OUTSIDER AOP

## The AOP unisex sherpa zip-thru

Medium Fit

- Set-in sleeve
- Grosgrain tape on back neck, center front zip and hanger loop.
- Metal zip puller
- Elastic binding at sleeve cuff, bottom hem and collar edge
- Plastic zip at CF and on pockets with extra grosgrain puller
- Mesh body lining, taffeta sleeve lining
- Inside invisible zip at bottom hem and wearer's left chest for easy decoration