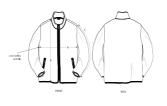

## s7anley/s7ella

|   | SIZES         | XXS  | XS   | S    | М    | L    | XL   | XXL  | 3XL  |
|---|---------------|------|------|------|------|------|------|------|------|
| А | Half Chest    | 50.5 | 53   | 55.5 | 58   | 61.5 | 65   | 68.5 | 72   |
| В | Body Length   | 62.2 | 64.2 | 68.2 | 72.2 | 74.2 | 76.2 | 78.2 | 80.2 |
| С | Sleeve Length | 58.5 | 59.5 | 63.5 | 65   | 66.5 | 68   | 69.5 | 69.5 |