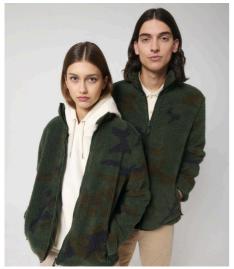

ALL OVER PRINT

UNISEX NON PADDED JACKET STJU949 - OUTSIDER AOP

## The AOP unisex sherpa zip-thru

Medium Fit

- Set-in sleeve
- Grosgrain tape on back neck, center front zip and hanger loop.
- Metal zip puller
- Elastic binding at sleeve cuff, bottom hem and collar edge
- Plastic zip at CF and on pockets with extra grosgrain puller
- Mesh body lining, taffeta sleeve lining
- Inside invisible zip at bottom hem and wearer's left chest for easy decoration

Combo options

Shell : Sherpa , 100% Polyester - Recycled , Fabric washed , 350 GSM Lining : Mesh , 100% Polyester - Recycled , 75 GSM