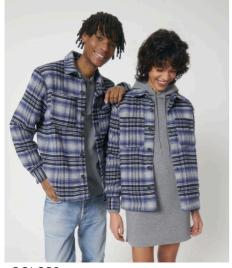

COLORS

UNISEX NON PADDED JACKET STJU950 - RIVER CHECK

## The Unisex check overshirt

Medium Fit

- Unlined shirt jacket
- Set-in sleeve
- Self fabric collar with collar stand
- Button down front placket with one button on sleeve cuff
- Chest pockets and side seam pockets on both sides
- Inside hanger loop in grosgrain tape
- Spare buttons attached on inside seam

Combo options

Shell : Twill Brushed , 100% Polyester - Recycled , Brushed , 390 GSM