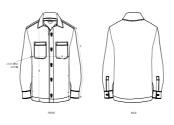

## The Unisex check overshirt

Medium Fit

- Unlined shirt jacket
- Set-in sleeve
- Self fabric collar with collar stand
- Button down front placket with one button on sleeve cuff
- Chest pockets and side seam pockets on both sides
- Inside hanger loop in grosgrain tape
- Spare buttons attached on inside seam