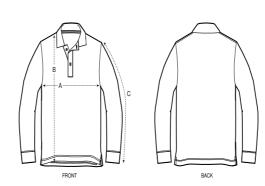

# **Essential Heathers**

Size Guide

|   | Sizes         | XXS  | XS   | S    | М    | L    | XL   | XXL  | 3XL  |
|---|---------------|------|------|------|------|------|------|------|------|
| А | Half Chest    | 45.5 | 47.5 | 50.5 | 53.5 | 56.5 | 59.5 | 63.5 | 67.5 |
| В | Body Length   | 64   | 68   | 70   | 72   | 74   | 76   | 78   | 80   |
| С | Sleeve Length | 58   | 60   | 64.5 | 67   | 69   | 69.5 | 70   | 70   |
|   |               |      |      |      |      |      |      |      |      |
|   |               |      |      |      |      |      |      |      |      |
|   |               |      |      |      |      |      |      |      |      |