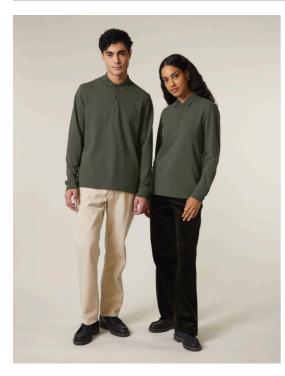

# STANLEY/STELLA

The unisex polo long sleeve

### **Medium Fit**

XXS > 3XL

240 GSM

## Details

- Set-in sleeve
- Flat knit rib on collar
- Inside heavy single jersey back neck tape
- Front placket with 2 buttons in matching body colour
- Slit at side seams with heavy single jersey facing
- Single needle topstitch at shoulder seams
- 1x1 rib at sleeve hem
- Bottom hem with narrow double needle topstitch

## Composition

Shell - Piqué 100% Cotton - Organic Ring Spun Combed - 240 GSM Panel washed