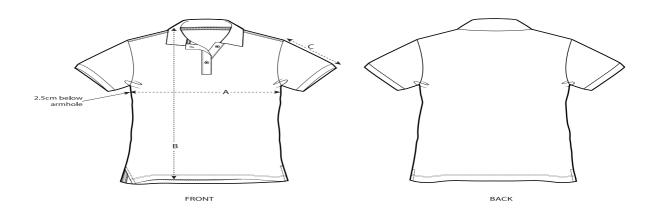

### Size Guide

|   | Sizes         | XS   | S    | М    | L    | XL   | XXL  |
|---|---------------|------|------|------|------|------|------|
| Α | Half Chest    | 41   | 43.5 | 46.5 | 49.5 | 52.5 | 55.5 |
| В | Body Length   | 61   | 63   | 65   | 67   | 68   | 68   |
| С | Sleeve Length | 17.5 | 17.5 | 18.5 | 18.5 | 19.5 | 19.5 |