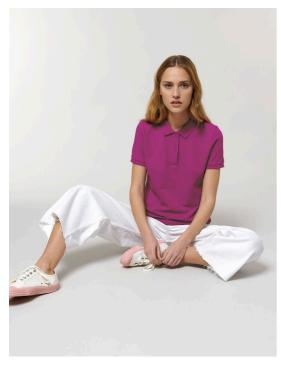

### The women's polo

Fitted XS XXL

#### Details

- Set-in sleeve
- Flat knit rib on collar and sleeve hem
- Inside heavy single jersey back neck tape
- Front placket with 2 buttons in matching body colour
- Slit at side seams with heavy single jersey facing
- Single needle topstitch at shoulder seams
- Bottom hem with narrow double needle topstitch

#### Composition

Shell - Piqué 5% Elastane , 95% Cotton - Organic Ring Spun Combed - 200 GSM Fabric washed