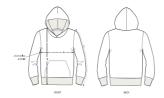

#### Medium Fit

- Set-in sleeve
- Lined hood in single jersey
- Inside back neck tape in single jersey
- Self fabric half moon at back neck
- Single needle topstitch at neckline seam
- $\bullet \ \ 1x1$  rib at sleeve hem and bottom hem
- $\bullet\,$  Armhole, sleeve hem and bottom hem with twin needle topstitch
- Kangaroo pocket with wide double topstitch
- $\bullet \ \, {\rm Dip}\, {\rm dyed}\, {\rm product}, {\rm each}\, {\rm garment}\, {\rm may}\, {\rm vary}\, {\rm in}\, {\rm appearance}, {\rm colour}\, {\rm may}\, {\rm bleed}, {\rm follow}\, {\rm our}\, {\rm care}\, {\rm label}$
- Read carefully print recommendations

| SIZES           | 3-4/98-104CM | 5-6/110-116CM | 7-8/122-128CM | 9-11/134-146CM | 12-13/152-162CM |
|-----------------|--------------|---------------|---------------|----------------|-----------------|
| A Half Chest    | 35           | 37            | 39            | 43             | 46              |
| B Body Length   | 42           | 46            | 51.5          | 57.5           | 62.5            |
| C Sleeve Length | 36.5         | 42            | 48            | 54             | 59              |