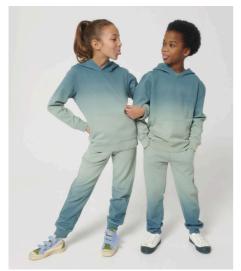

# The kids' dip dye hoodie sweatshirt

#### Medium Fit

- Set-in sleeve
- Lined hood in single jersey
- Inside back neck tape in single jersey
- Self fabric half moon at back neck
- Single needle topstitch at neckline seam
- $\bullet \ \ 1x1$  rib at sleeve hem and bottom hem
- $\bullet\,$  Armhole, sleeve hem and bottom hem with twin needle topstitch
- Kangaroo pocket with wide double topstitch
- $\bullet \ \, {\rm Dip}\, {\rm dyed}\, {\rm product}, {\rm each}\, {\rm garment}\, {\rm may}\, {\rm vary}\, {\rm in}\, {\rm appearance}, {\rm colour}\, {\rm may}\, {\rm bleed}, {\rm follow}\, {\rm our}\, {\rm care}\, {\rm label}$
- Read carefully print recommendations