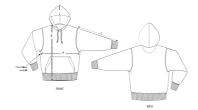

## The unisex dip dyed relaxed hoodie sweatshirt

#### Relaxed Fit

- Set-in sleeve
- Double layered hood in self fabric
- Flat drawcords in matching body colour with metal tipping
- Metal eyelets
- Inside herringbone back neck tape
- Self fabric half moon at back neck
- Single needle topstitch at neckline
- 2x2 rib at sleeve hem and bottom hem
- Armhole, sleeve hem, and bottom hem with twin needle topstitch
- Kangaroo pocket at front
- Dip dyed product, each garment may vary in appearance, colour may bleed, follow our care label
- Read carefully print recommendations