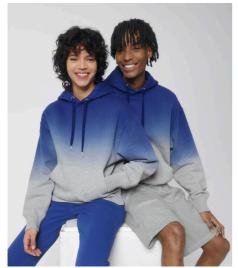

### STSU858 - SLAMMER DIP DYE

## The unisex dip dyed relaxed hoodie sweatshirt

#### Relaxed Fit

- Set-in sleeve
- Double layered hood in self fabric
- Flat drawcords in matching body colour with metal tipping
- Metal eyelets
- Inside herringbone back neck tape
- Self fabric half moon at back neck
- Single needle topstitch at neckline
- 2x2 rib at sleeve hem and bottom hem
- Armhole, sleeve hem, and bottom hem with twin needle topstitch
- Kangaroo pocket at front
- Dip dyed product, each garment may vary in appearance, colour may bleed, follow our care label
- Read carefully print recommendations