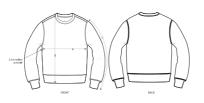

## The iconic mid-light unisex crewneck sweatshirt

Medium Fit

- Set-in sleeve
- 1x1 rib at neck collar, sleeve hem and bottom hem
- Inside herringbone back neck tape
- Flatlock topstitch on all seams
- Self fabric half moon at back neck

## s7anley/s7ella

|   | SIZES         | XXS  | XS   | S    | М    | L  | XL   | XXL | 3XL | 4XL | 5XL |
|---|---------------|------|------|------|------|----|------|-----|-----|-----|-----|
| А | Half Chest    | 46.5 | 49   | 51.5 | 54   | 57 | 60   | 63  | 66  | 71  | 76  |
| В | Body Length   | 60   | 62   | 67   | 71   | 73 | 75   | 77  | 79  | 81  | 82  |
| С | Sleeve Length | 60.5 | 61.5 | 64   | 65.5 | 67 | 68.5 | 70  | 70  | 70  | 70  |