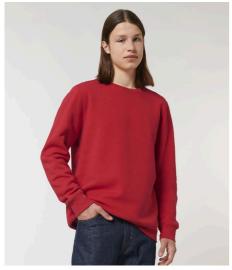

WHITES

ESSENTIAL HEATHERS

UNISEX CREW NECK SWEATSHIRTS **STSU868 - ROLLER** 

## The iconic mid-light unisex crewneck sweatshirt

Medium Fit

- Set-in sleeve
- 1x1 rib at neck collar, sleeve hem and bottom hem
- Inside herringbone back neck tape
- Flatlock topstitch on all seams
- Self fabric half moon at back neck