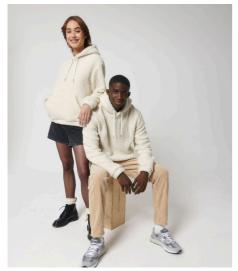

WHITES

### UNISEX HOODIE SWEATSHIRTS

## STSU884-SNUGGER

### The unisex sherpa hoodie

#### Medium Fit

- Set-in sleeve
- Elastic sleeve cuff and bottom hem
- Double layered hood in self fabric
- Round drawcords and metal eyelets
- Kangaroo pocket
- Mesh body lining, taffeta sleeve lining
- Inside invisible zip at bottom hem for easy decoration