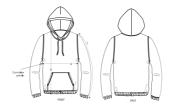

## STSU884-SNUGGER

### The unisex sherpa hoodie

#### Medium Fit

- Set-in sleeve
- Elastic sleeve cuff and bottom hem
- Double layered hood in self fabric
- Round drawcords and metal eyelets
- Kangaroo pocket
- Mesh body lining, taffeta sleeve lining
- Inside invisible zip at bottom hem for easy decoration