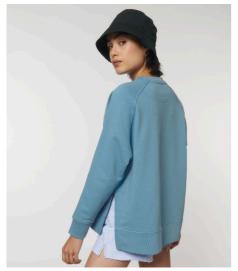

# The women's oversized crew neck sweatshirt

#### Oversized

- Raglan sleeve
- 1x1 rib at neck collar and sleeve hem
- Self fabric at bottom hem
- Inside herringbone back neck tape
- Slit at side seams with single herringbone facing
- Self fabric half moon at back neck
- Single needle topstitch on all seams
- $\bullet \;\;$  Back length is longer than front length

#### Combo options

Stella Ryder

Shell: French Terry, 85% Cotton - Organic Ring Spun Combed, 15% Polyester - Recycled, Fabric washed, Light sueded, 300 GSM