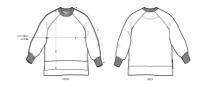

# The women's oversized crew neck sweatshirt

#### Oversized

- Raglan sleeve
- 1x1 rib at neck collar and sleeve hem
- Self fabric at bottom hem
- Inside herringbone back neck tape
- Slit at side seams with single herringbone facing
- Self fabric half moon at back neck
- Single needle topstitch on all seams
- $\bullet \;\;$  Back length is longer than front length

# Wash Instructions

Wash similar colours together, no ironing on print, wash and iron inside out.

|   | SIZES         | XS   | S    | М  | L    | XL   | XXL  |
|---|---------------|------|------|----|------|------|------|
| Α | Half Chest    | 62.5 | 65   | 68 | 71   | 74   | 77   |
| В | Body Length   | 63   | 65   | 67 | 69   | 70   | 71   |
| С | Sleeve Length | 68.5 | 70.5 | 72 | 73.5 | 74.5 | 75.8 |