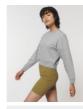

# The women's oversized crew neck sweatshirt

#### Oversized

- Raglan sleeve
- 1x1 rib at neck collar and sleeve hem
- Self fabric at bottom hem
- Inside herringbone back neck tape
- Slit at side seams with single herringbone facing
- Self fabric half moon at back neck
- Single needle topstitch on all seams
- $\bullet \;\;$  Back length is longer than front length