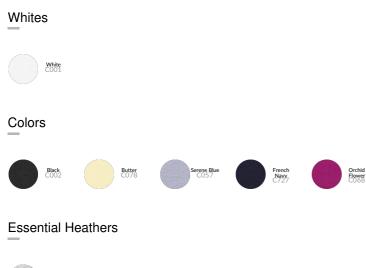

# s7anley/s7ella









LEADER

( MALAPPROVED )

### The women's cropped crew neck sweatshirt

Medium Fit

XS XXL

300 GSM

#### Details

- Set-in sleeve
- 1x1 rib at neck collar, sleeve hem and bottom hem
- Inside herringbone back tape
- Self fabric half moon at back neck
- Twin needle topstitch on all seams

### Composition

Shell - French Terry 85% Cotton - Organic Ring Spun Combed , 15% Polyester - Recycled - 300 GSM Fabric washed , Light sueded

#### Care

Wash similar colours together, no ironing on print, wash and iron inside out.

 $\boxtimes \underline{\times} \underline{\otimes} \underline{\partial} \otimes$ 

#### Country of origin

Weaving : Bangladesh Dyeing : Bangladesh Assembly : Bangladesh

## s7anley/s7ella





Size Guide



|   | Sizes         | XS   | S    | М    | L    | XL   | XXL  |
|---|---------------|------|------|------|------|------|------|
| А | Half Chest    | 47.5 | 50   | 53   | 56   | 59   | 62   |
| В | Body Length   | 49.5 | 51.5 | 53.5 | 55.5 | 56.5 | 57.5 |
| С | Sleeve Length | 50   | 50   | 51   | 51.5 | 52   | 52   |

#### Packing

| Pieces/hag 5 5 5 5 5 5          | Sizes      | XXL |
|---------------------------------|------------|-----|
|                                 | Pieces/bag | 5   |
| Pieces/box 20 20 20 20 20 20 20 | Pieces/box | 20  |