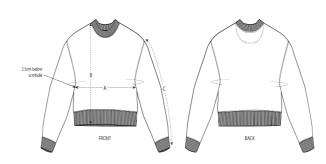

### The women's cropped crew neck sweatshirt

Medium Fit

XS XXL

300 GSM

#### Details

- Set-in sleeve
- 1x1 rib at neck collar, sleeve hem and bottom hem
- Inside herringbone back tape
- Self fabric half moon at back neck
- Twin needle topstitch on all seams

## s7anley/s7ella

Size Guide

|   | Sizes         | XS   | S    | М    | L    | XL   | XXL  |
|---|---------------|------|------|------|------|------|------|
| А | Half Chest    | 47.5 | 50   | 53   | 56   | 59   | 62   |
| В | Body Length   | 49.5 | 51.5 | 53.5 | 55.5 | 56.5 | 57.5 |
| С | Sleeve Length | 50   | 50   | 51   | 51.5 | 52   | 52   |