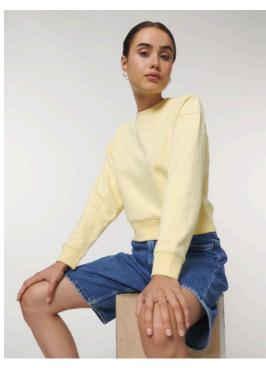

### The women's cropped crew neck sweatshirt

Medium Fit

XS XXL

300 GSM

#### Details

- Set-in sleeve
- 1x1 rib at neck collar, sleeve hem and bottom hem
- Inside herringbone back tape
- Self fabric half moon at back neck
- Twin needle topstitch on all seams

### Composition

Shell - French Terry 85% Cotton - Organic Ring Spun Combed , 15% Polyester - Recycled - 300 GSM Fabric washed , Light sueded