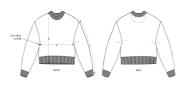

## The women's cropped crew neck sweatshirt wave terry

Medium Fit

- Set-in sleeve
- + 1x1 rib at neck collar, sleeve hem and bottom hem
- Inside herringbone back tape
- Self fabric half moon at back neck
- Twin needle topstitch on all seams

## s7anley/s7ella

|   | SIZES         | XS   | S    | М    | L    | XL   | XXL  |
|---|---------------|------|------|------|------|------|------|
| А | Half Chest    | 47.5 | 50   | 53   | 56   | 59   | 62   |
| В | Body Length   | 49.5 | 51.5 | 53.5 | 55.5 | 56.5 | 57.5 |
| С | Sleeve Length | 50   | 50   | 51   | 51.5 | 52   | 52   |