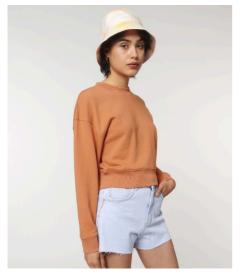

## WOMEN CREW NECK SWEATSHIRTS STSW874-STELLA CROPSTER WAVE TERRY

## The women's cropped crew neck sweatshirt wave terry

Medium Fit

- Set-in sleeve
- + 1x1 rib at neck collar, sleeve hem and bottom hem
- Inside herringbone back tape
- Self fabric half moon at back neck
- Twin needle topstitch on all seams