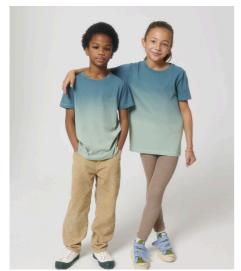

# The kids' dip dye t-shirt

#### Medium Fit

- Set-in sleeve
- 1x1 rib at neck collar
- Inside back neck tape in self fabric
- Sleeve hem and bottom hem with narrow double topstitch
- Dip dyed product, each garment may vary in appearance, colour may bleed, follow our care label
- Read carefully print recommendations