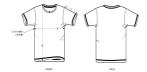

| SIZES           | 3-4/98-104CM | 5-6/110-116CM | 7-8/122-128CM | 9-11/134-146CM | 12-13/152-162CM |
|-----------------|--------------|---------------|---------------|----------------|-----------------|
| A Half Chest    | 33           | 35            | 37            | 41             | 44              |
| B Body Length   | 42           | 46            | 51.5          | 57.5           | 62.5            |
| C Sleeve Length | 11.5         | 12.5          | 14.5          | 16.5           | 18.5            |