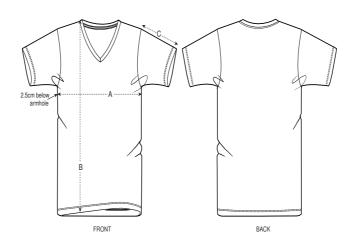

### Size Guide

|   | Sizes         | S    | М    | L    | XL   | XXL  |
|---|---------------|------|------|------|------|------|
| Α | Half Chest    | 49.5 | 52.5 | 55.5 | 58.5 | 61.5 |
| В | Body Length   | 70   | 72   | 74   | 76   | 78   |
| С | Sleeve Length | 20   | 20   | 21   | 21   | 22   |