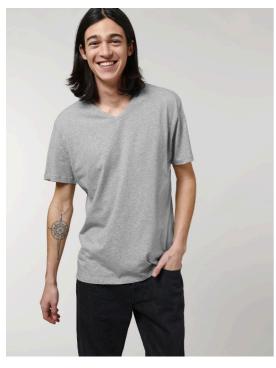

### The men's v-neck t-shirt

Medium Fit S XXL

### 155 GSM

#### Details

- Set-in sleeve
- Self fabric at neck collar
- Inside back neck tape in self fabric
- Sleeve hem and bottom hem with narrow double topstitch

### Composition

Shell - Single Jersey 100% Cotton - Organic Ring Spun Combed - 155 GSM Fabric washed