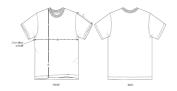

|   | SIZES         | XXS  | XS   | S    | М    | L    | XL   | XXL  | 3XL  |
|---|---------------|------|------|------|------|------|------|------|------|
| Α | Half Chest    | 49   | 51.5 | 54.5 | 57.5 | 60.5 | 63.5 | 66.5 | 69.5 |
| В | Body Length   | 62   | 64   | 67.5 | 71   | 73   | 75   | 77   | 79   |
| С | Sleeve Length | 20.5 | 21   | 22   | 23   | 24   | 24   | 25   | 26   |