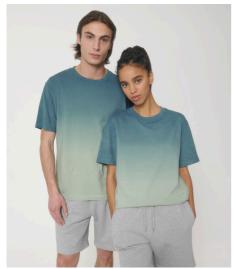

# The unisex dip dyed relaxed t-shirt

#### Relaxed Fit

- Set-in sleeve
- 1x1 rib at neck collar
- Inside back neck tape in self fabric
- Sleeve hem and bottom hem with wide double needle topstitch
- Dip dyed product, each garment may vary in appearance, colour may bleed, follow our care label
- Read carefully print recommendations