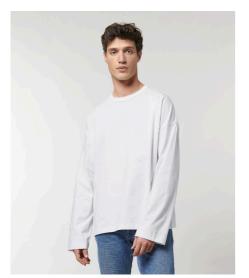

WHITES

ESSENTIAL HEATHERS

UNISEX T-SHIRTS STTU790 - TRIBER

## The unisex oversized long sleeve t-shirt

Oversized

- Set-in sleeve
- 1x1 rib binding at collar with narrow double needle topstitch
- Sleeve hem and bottom hem with narrow needle topstitch

Combo options

Triber Splatter

Shell : Single Jersey , 100% Cotton - Organic Ring Spun Combed , Fabric washed , 180 GSM