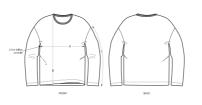

## s7anley/s7ella

|   | SIZES         | XXS | XS   | S  | М    | L  | XL   | XXL | 3XL |
|---|---------------|-----|------|----|------|----|------|-----|-----|
| А | Half Chest    | 52  | 54.5 | 57 | 60   | 63 | 66   | 69  | 72  |
| В | Body Length   | 64  | 66   | 69 | 72   | 74 | 76   | 78  | 80  |
| С | Sleeve Length | 48  | 49   | 53 | 54.5 | 56 | 57.5 | 59  | 59  |