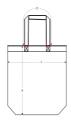

|   | SIZES        | OS |
|---|--------------|----|
| Α | Height       | 39 |
| С | Width        | 37 |
| D | Strap Length | 65 |