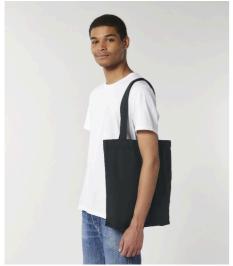

## STAU774-RE-TOTE BAG

## The tote bag made of recycled fabric

- Limited Edition: Made from in-house organic cutting waste coming from our black t-shirts
- Top edge double folded for strength and clean finish
- Long handles with reinforced cross stitch
- Shaping seam at bottom to create volume

Shell: Canvas, 80% algodón reciclado, 20% poliéster reciclado, Tejido lavado ,300 GSM