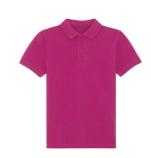

SUSTAINABLE BY DESIGN

Made from 100% organic cotton.

#### RIGHT ON TREND

The modern, comfort fit – makes it a popular choice for all genders, ages, and body types.

#### QUALITY THAT STANDS OUT

An outstanding handfeel and the perfect piqué surface for any decoration technique you choose your design will keep looking good, wear after wear.

#### THE STYLE YOU NEED

The Prepster is available in 28 colours, one of the widest ranges on the market.

#### 230 GSM

Medium fit XXS - 5XL\*

28 colours



## PREPSTER VINTAGE STPU335

230 GSM Medium fit XXS - 3XL 5 colours



## PREPSTER LONG SLEEVES STPU332

230 GSM Medium fit XXS - 3XL 11 colours

# Women



## STELLA ELLISER STPW333

200 GSM Fitted XS - 2XL 12 colours



## STELLA PAIGER STDW162

230 GSM Medium fit XS - 2XL 7 colours

# Kids



## MINI SPRINTER STPK908

220 GSM Medium fit 3/4 - 12/14 years 12 colours