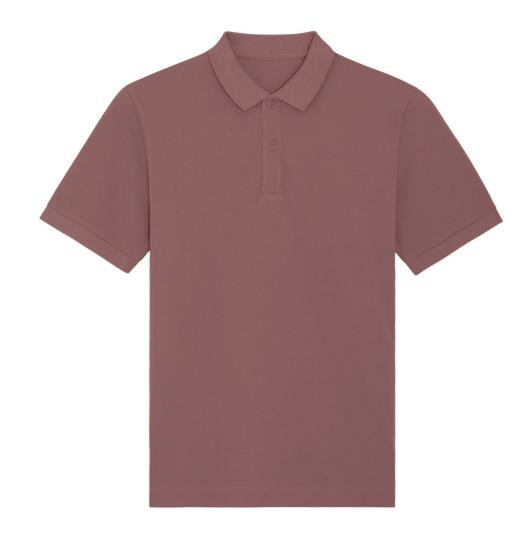

# PREPSTER STPU331

## A unisex polo made differently.

#### 230 GSM

Medium fit XXS - 5XL\*

28 colours