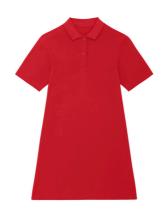

## Unisex



# PREPSTER STPU331

## A unisex polo made differently.

#### SUSTAINABLE BY DESIGN

Made from 100% organic cotton.

#### RIGHT ON TREND

The modern, comfort fit – makes it a popular choice for all genders, ages, and body types.

#### QUALITY THAT STANDS OUT

An outstanding handfeel and the perfect piqué surface for any decoration technique you choose your design will keep looking good, wear after wear.

#### THE STYLE YOU NEED

The Prepster is available in 28 colours, one of the widest ranges on the market.

#### 230 GSM

Medium fit XXS - 5XL\*

28 colours



## PREPSTER VINTAGE STPU335

230 GSM Medium fit XXS - 3XL 5 colours



## PREPSTER LONG SLEEVES STPU332

230 GSM Medium fit XXS - 3XL 11 colours

# Women



## STELLA ELLISER STPW333

200 GSM Fitted XS - 2XL 12 colours



## STELLA PAIGER STDW162

230 GSM Medium fit XS - 2XL 7 colours

# Kids



## MINI SPRINTER STPK908

220 GSM Medium fit 3/4 - 12/14 years 12 colours