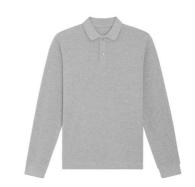

# Polo made differently

# STANLEY/STELLA

## Unisex



# PREPSTER STPU331

## A unisex polo made differently.

#### SUSTAINABLE BY DESIGN

Made from 100% organic cotton.

#### RIGHT ON TREND

The modern, comfort fit – makes it a popular choice for all genders, ages, and body types.

#### QUALITY THAT STANDS OUT

An outstanding handfeel and the perfect piqué surface for any decoration technique you choose your design will keep looking good, wear after wear.

#### THE STYLE YOU NEED

The Prepster is available in 28 colours, one of the widest ranges on the market.

#### 230 GSM

Medium fit XXS - 5XL\*

28 colours



## PREPSTER VINTAGE STPU335

230 GSM Medium fit XXS - 3XL 5 colours



## PREPSTER LONG SLEEVES STPU332

230 GSM Medium fit XXS - 3XL 11 colours

# Women



## STELLA ELLISER STPW333

200 GSM Fitted XS - 2XL 12 colours



## STELLA PAIGER STDW162

230 GSM Medium fit XS - 2XL 7 colours

# Kids



## MINI SPRINTER STPK908

220 GSM Medium fit 3/4 - 12/14 years 12 colours