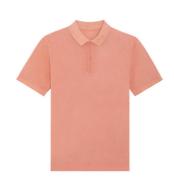

# Polo made differently

# STANLEY/STELLA

## Unisex



# PREPSTER STPU331

## A unisex polo made differently.

#### SUSTAINABLE BY DESIGN

Made from 100% organic cotton.

#### RIGHT ON TREND

The modern, comfort fit – makes it a popular choice for all genders, ages, and body types.

#### QUALITY THAT STANDS OUT

An outstanding handfeel and the perfect piqué surface for any decoration technique you choose your design will keep looking good, wear after wear.

#### THE STYLE YOU NEED

The Prepster is available in 28 colours, one of the widest ranges on the market.

#### 230 GSM

Medium fit XXS - 5XL\*

28 colours



## PREPSTER VINTAGE STPU335

230 GSM Medium fit XXS - 3XL 5 colours



## PREPSTER LONG SLEEVES STPU332

230 GSM Medium fit XXS - 3XL 11 colours

# Women



## STELLA ELLISER STPW333

200 GSM Fitted XS - 2XL 12 colours



## STELLA PAIGER STDW162

230 GSM Medium fit XS - 2XL 7 colours

# Kids



## MINI SPRINTER STPK908

220 GSM Medium fit 3/4 - 12/14 years 12 colours