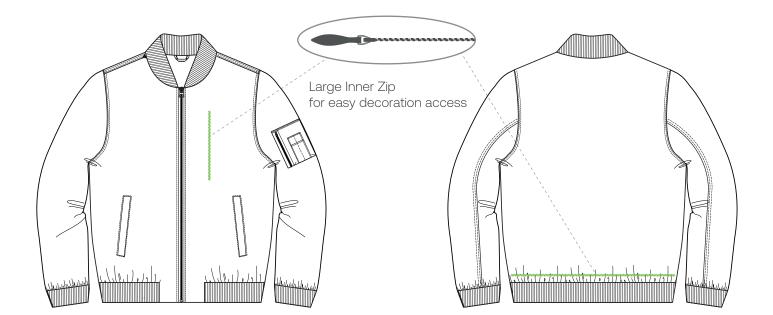

applicable                                                                                                                                          |
| 000 | Not applicable                                                                                                                                          |
| ••• | Direct embroidery, stitched patch, loop labels                                                                                                          |
| 000 | Not applicable                                                                                                                                          |
|     | 000                                                                                                                                                     |