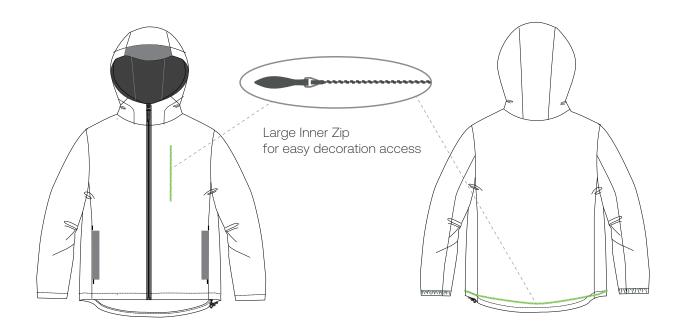

## Commuter STJU846

## Printing guide

| Screen print                                 | • 0 0 | Waterbase / Plastisol<br>Need special inks for low curing temperature. polyester can cause a colour migration:<br>Blocking layer is highly recommended.            |
|----------------------------------------------|-------|--------------------------------------------------------------------------------------------------------------------------------------------------------------------|
| Discharge                                    | 000   | Not applicable                                                                                                                                                     |
| Transfer -DTF, Flock, Flex, Screen Transfer, | •••   | Follow transfer supplier instructions.<br>Use type of glue adequate for max 130°C. Anti-migration layer is reccomended.<br>Steam after press to limit shiny marks. |
| Direct To Garment                            | 000   | Not applicable                                                                                                                                                     |
| Embroidery                                   | •••   | Direct embroidery, stitched patch, loop labels                                                                                                                     |
| Sublimation                                  | 000   | Not applicable                                                                                                                                                     |