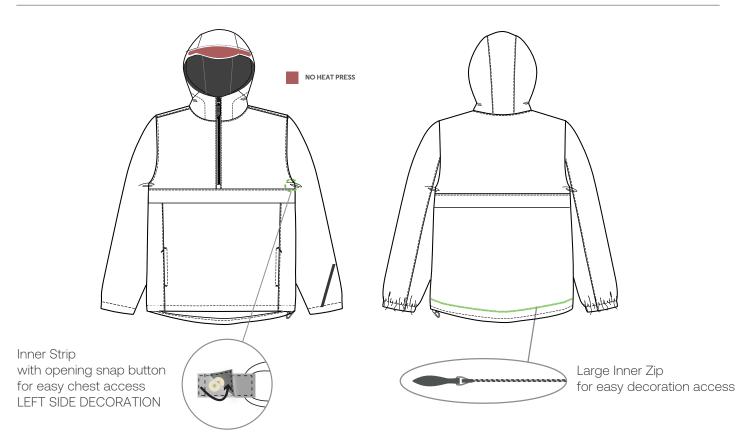

## Speeder AOP stju834

## Composition

Shell - 100% recycled polyester
Fluorine-free durable water repellence
Lining - 100% recycled polyester