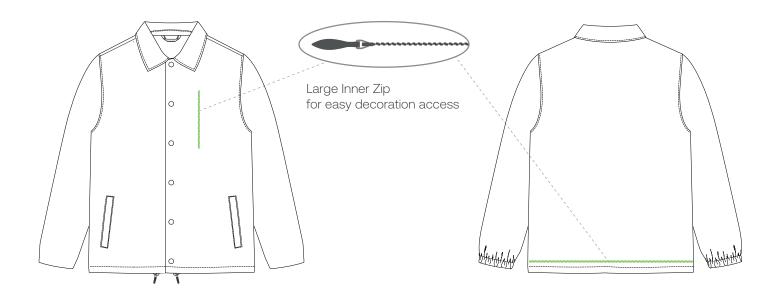

, | •••   | Follow supplier instructions<br>Maximum temperature 180°C                                                                                               |
| Direct To Garment                            | 000   | Not applicable                                                                                                                                          |
| Embroidery                                   | •••   | Direct embroidery, stitched patch, loop labels                                                                                                          |
| Sublimation                                  | 000   | Not applicable                                                                                                                                          |