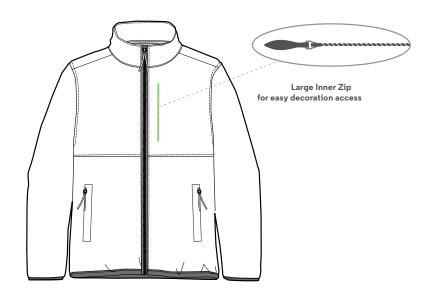

it shiny marks. |
| Direct To Garment                             | 000   | Not applicable                                                                                                                                               |
| Embroidery                                    | •••   | Direct embroidery, stitched patch, loop labels                                                                                                               |
| Sublimation                                   | 000   | Not applicable                                                                                                                                               |

 $\bigcirc\bigcirc\bigcirc$  Not applicable  $\bigcirc\bigcirc\bigcirc$  Not recommended  $\bigcirc\bigcirc\bigcirc$  Acceptable



● ● ● Excellent