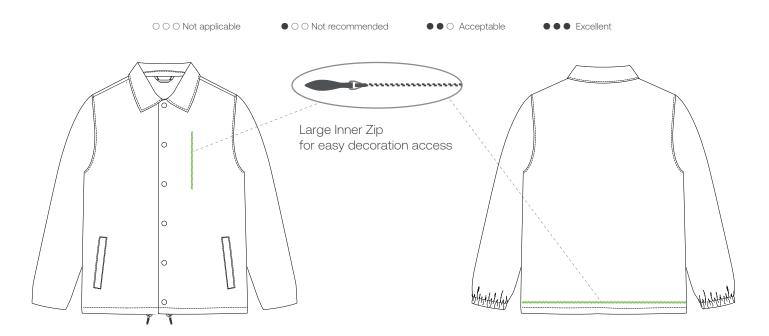

## Printing guide

| • 0 0 | Waterbase / Plastisol<br>Need special inks for low curing temperature. polyester can cause a colour migration:<br>Blocking layer is recommended.                   |
|-------|--------------------------------------------------------------------------------------------------------------------------------------------------------------------|
| 000   | Not applicable                                                                                                                                                     |
| •••   | Follow transfer supplier instructions.<br>Use type of glue adequate for max 130°C. Anti-migration layer is reccomended.<br>Steam after press to limit shiny marks. |
| 000   | Not applicable                                                                                                                                                     |
| •••   | Direct embroidery, stitched patch, loop labels                                                                                                                     |
| 000   | Not applicable                                                                                                                                                     |
|       | 000<br>•••<br>000                                                                                                                                                  |