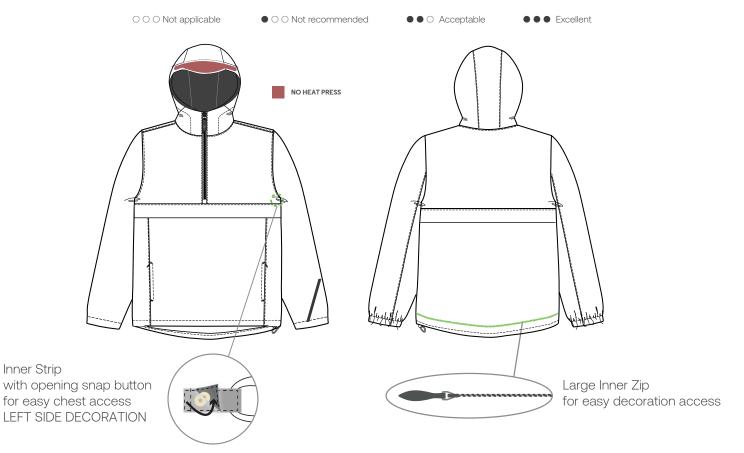

## Speeder STJU834

## Composition

Shell - 100% recycled polyester
Fluorine-free durable water repellence
Lining - 100% recycled polyester

## Printing guide

| Screen print                                  | • 0 0 | Waterbase / Plastisol<br>Need special inks for low curing temperature. polyester can cause a colour migration:<br>Blocking layer is recommended.             |
|-----------------------------------------------|-------|--------------------------------------------------------------------------------------------------------------------------------------------------------------|
| Discharge                                     | 000   | Not applicable                                                                                                                                               |
| Transfer - DTF, Flock, Flex, Screen Transfer, | •••   | Follow transfer supplier instructions. Use type of glue adequate for max 130°C. Anti-migration layer is reccomended. Steam after press to limit shiny marks. |
| Direct To Garment                             | 000   | Not applicable                                                                                                                                               |
| Embroidery                                    | •••   | Direct embroidery, stitched patch, loop labels                                                                                                               |
| Sublimation                                   | 000   | Not applicable                                                                                                                                               |