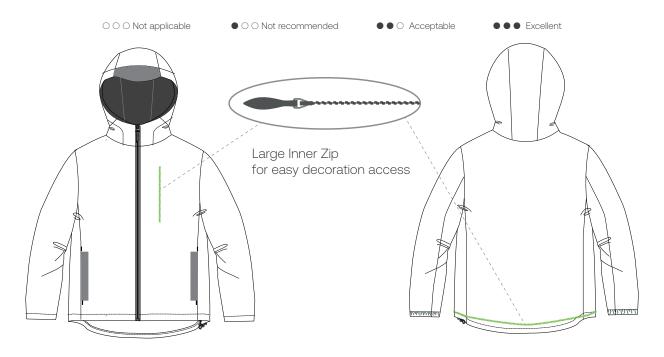

## Printing guide

| • 0 0 | Waterbase / Plastisol<br>Need special inks for low curing temperature. polyester can cause a colour migration:<br>Blocking layer is recommended.             |
|-------|--------------------------------------------------------------------------------------------------------------------------------------------------------------|
| 000   | Not applicable                                                                                                                                               |
| •••   | Follow transfer supplier instructions. Use type of glue adequate for max 130°C. Anti-migration layer is reccomended. Steam after press to limit shiny marks. |
| 000   | Not applicable                                                                                                                                               |
| •••   | Direct embroidery, stitched patch, loop labels                                                                                                               |
| 000   | Not applicable                                                                                                                                               |
|       | •••                                                                                                                                                          |