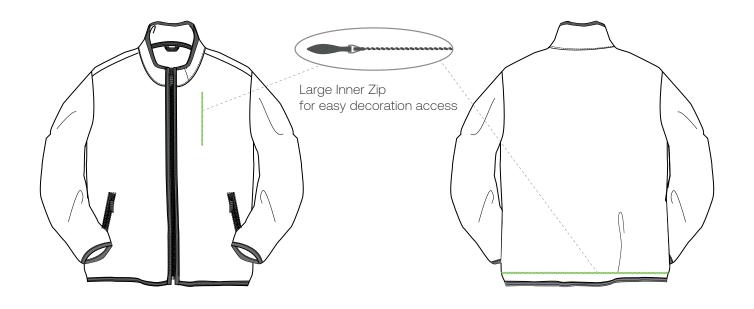

| 000 | Not applicable                                 |
|-----------------------------------------------|-----|------------------------------------------------|
| Discharge                                     | 000 | Not applicable                                 |
| Transfer - DTF, Flock, Flex, Screen Transfer, | 000 | Not applicable                                 |
| Direct To Garment                             | 000 | Not applicable                                 |
| Embroidery                                    | ••• | Direct embroidery, stitched patch, loop labels |
| Sublimation                                   | 000 | Not applicable                                 |

 $\bigcirc\bigcirc\bigcirc\bigcirc$  Not applicable

● ○ ○ Not recommended

● ● ○ Acceptable

● ● ● Excellent