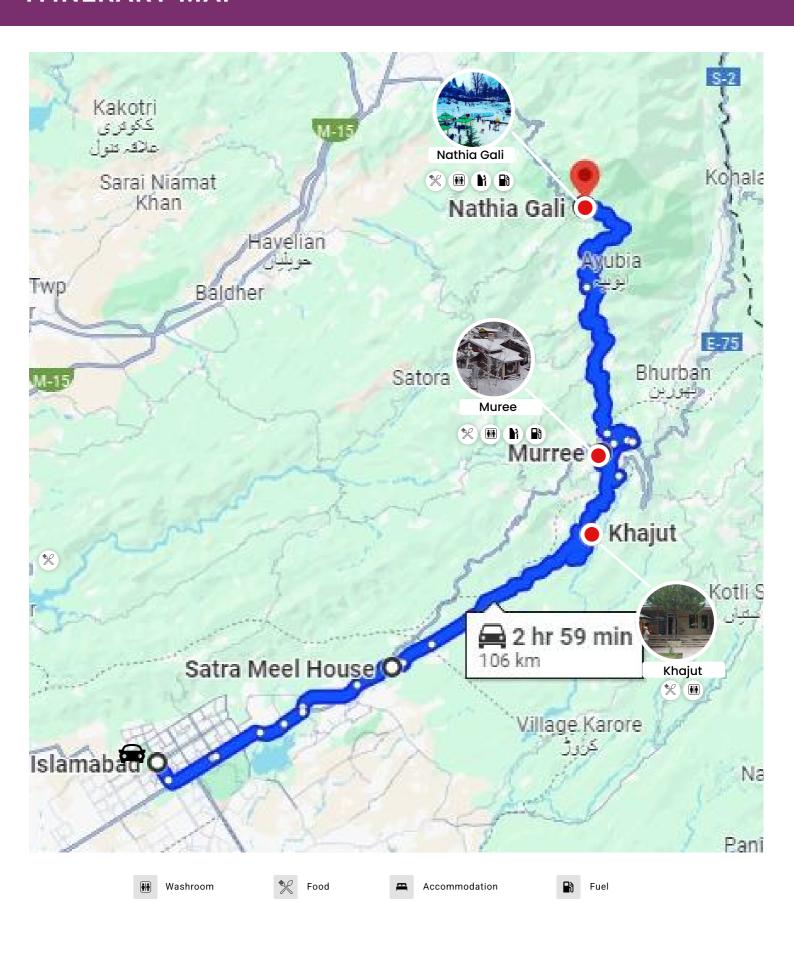

Lake



- Explore Nathiagali Bazaar .
  - Explore Nathiagali's lush green landscapes.
  - · Visit to Donga Gali Pipeline trek or hike to Mushkpuri.
  - Visit Samandar Khatta Lake Abottabad.
  - · Overnight stay in Nathiagali.



### Day 3



### Visit to Bhurban and Patriata-Mall Road

- · Visit to Bhurban and Patriata.
- · Drive to Murree.
- Photography & Sightseeing.
- Visit Murree Mall Road and do some shopping.
- Explore surroundings of Murree.
- Overnight stay in Murree.

### Day 4



### Departure back to Islamabad

- Photography and Sightseeing in Murree (Kashmir points and Pindi point).
- Drive back to Islamabad.
- · Visit Lake view park, Faisal Mosque, Pakistan monument,
- Visit to Monal/ Dino Valley (optional if you are from other city except Islamabad).



# **ITINERARY MAP**



# **PLACES TO VISIT**

### **Mall Road Murree:**

The main thoroughfare in Murree, Mall Road is crowded with eateries, retail establishments, and structures dating back to the colonial era. It's ideal for taking a leisurely stroll and doing souvenir shopping.



### **Kashmir Point Murree:**

When it comes to must-visit spots in Murree, Kashmir Point takes the crown. It's a magnet for visitors who just can't get enough of its breathtaking beauty. It's like being transported into a postcard-worthy scene! And the best part? The tranquility. It's a serene oasis away from the hustle and bustle of everyday life.



### **Patriata Murree:**

Patriata, also known as New Murree, is a short drive from Murree and is well-known for its chairlift and cable car excursions, which provide panoramic vie