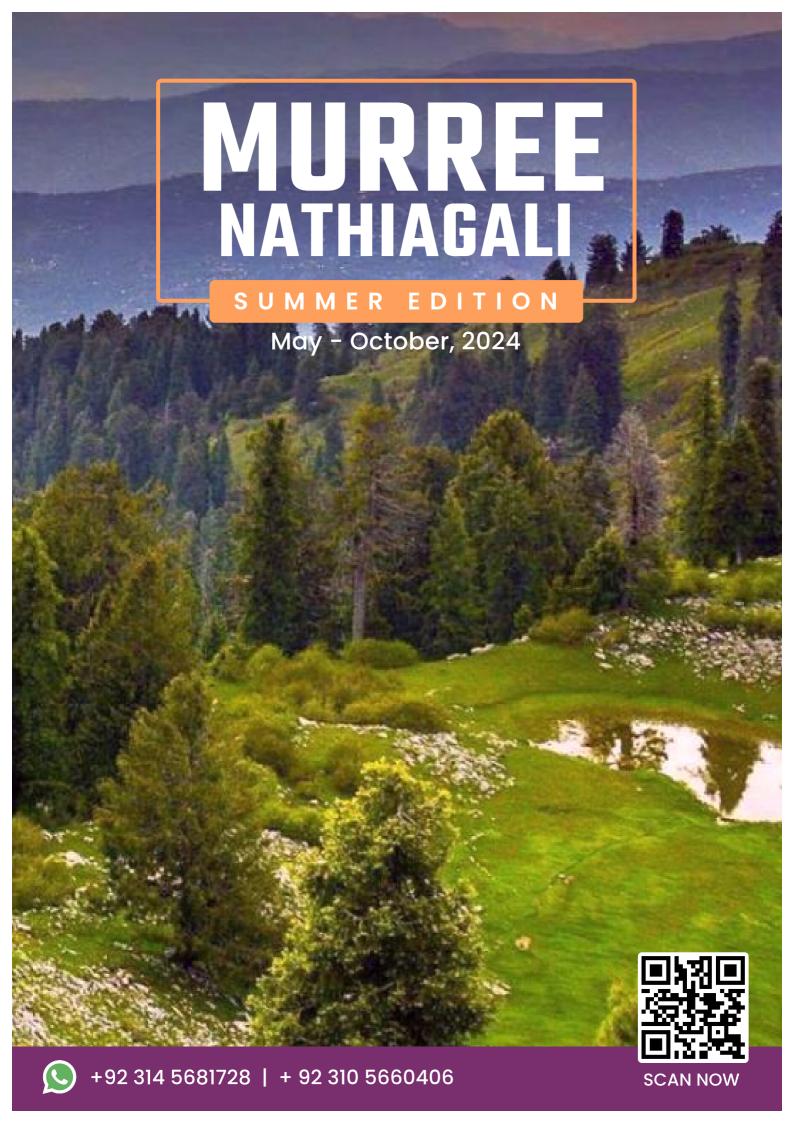

## **ABOUT MURREE-NATHIAGALI**

Murree and Nathia Gali, located in Pakistan's Abbottabad District of Khyber Pakhtunkhwa, are both popular hill stations. Nathia Gali, charmingly nestled amidst the Galyat range, is approximately 20 km from Abbottabad and 32 km from Murree. Known as the "King of Tourism" in Pakistan, Murree, situated about 65 km from Islamabad, is the largest summer resort in the country, offering a blend of modern amenities and natural beauty. Both destinations boast hilly terrains, verdant meadows, picturesque cottages, and enchanting cherry blossom trees. Nathia Gali, with its higher elevation and cooler temperatures compared to other areas in the Galyat range, is renowned for its breathtaking landscape, hiking trails, and invigorating climate. From May to August, both Nathia Gali and Murree experience cool, pleasant, and misty weather, making them ideal retreats for nature enthusiasts seeking respite from urban life.