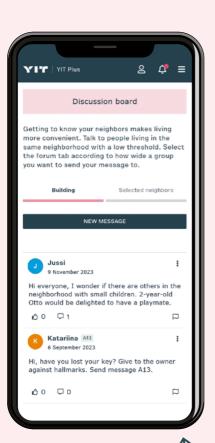

### **Discussion forum**

A modern neighbourhood forum where you can get to know your neighbours before you move in.
Private messaging is also possible.