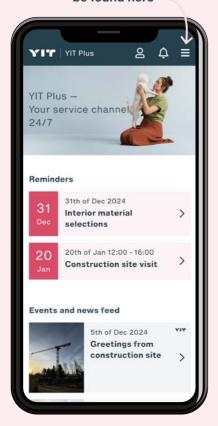

## The side menu can be found here

#### Reminders

You can find all of the important dates in chronological order under "Reminders" on the home page.

#### **Events and news feed**

In addition to greetings from the construction site, here you can see important information and event invitations, e.g. for a site visit.