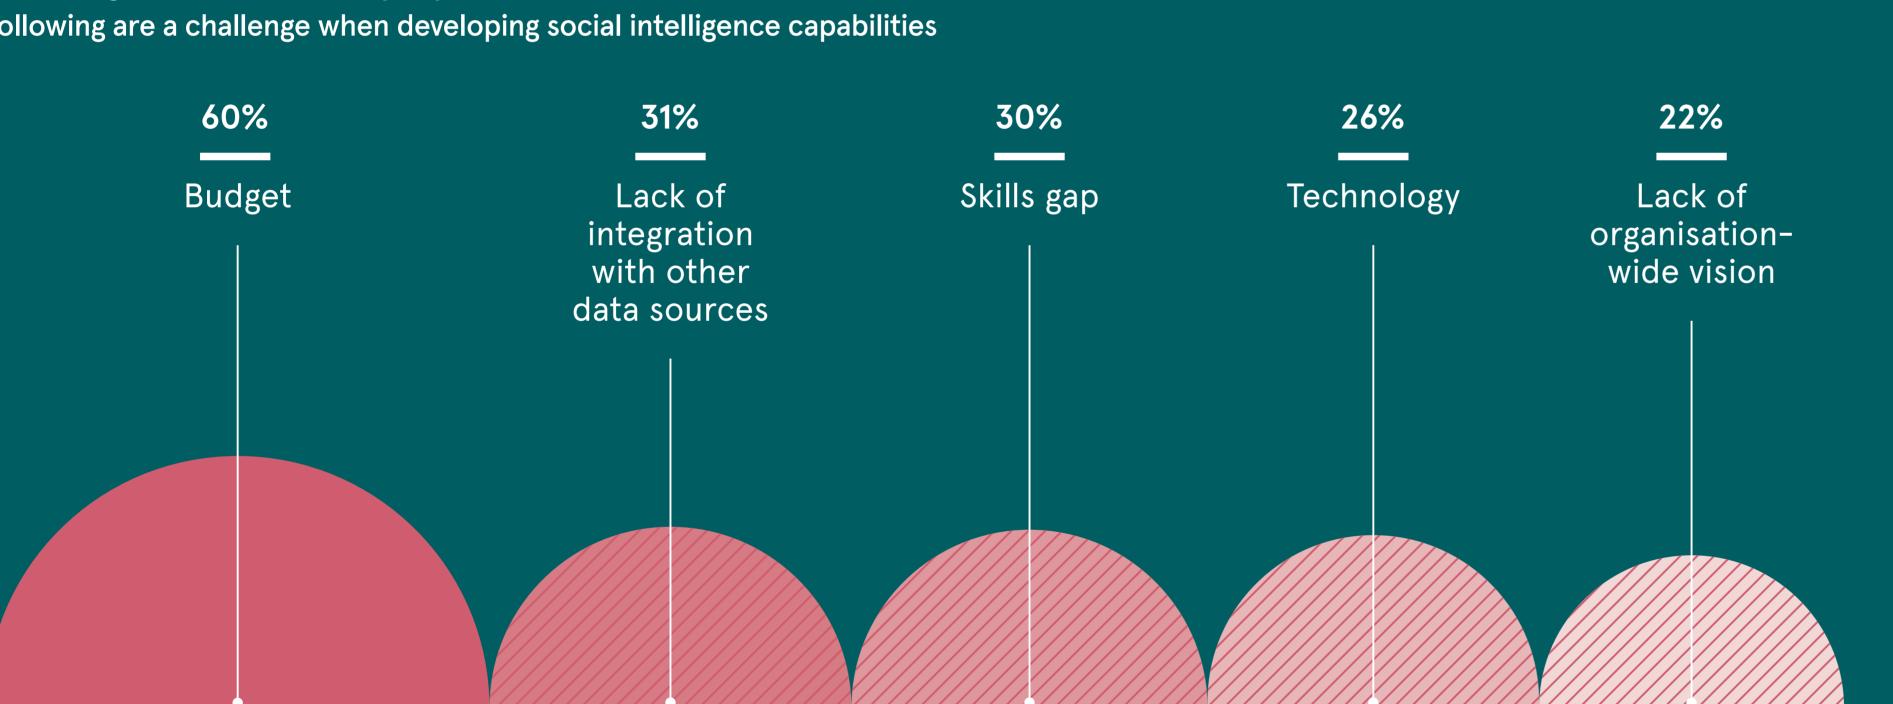

## TOP CHALLENGES WITH SOCIAL INTELLIGENCE

Percentage of social data analysis professionals who believe the following are a challenge when developing social intelligence capabilities

The Social Intelligence Lab 2019