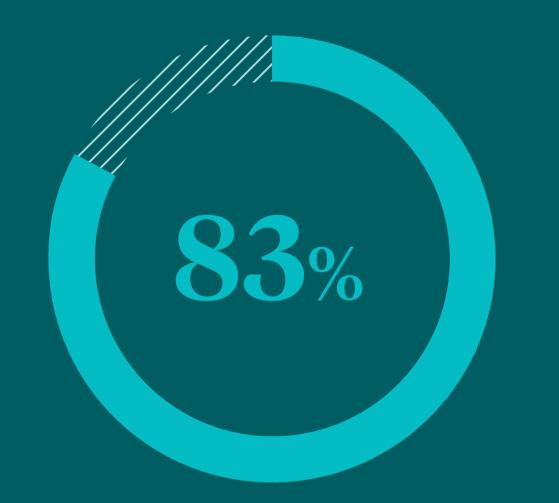

The Social Intelligence Lab 2019

of social data analysis professionals agree that social data provides unique insights that cannot be obtained from other data or research sources

Hootsuite 2019

of companies agree that the need to personalise content and experiences is a key challenge