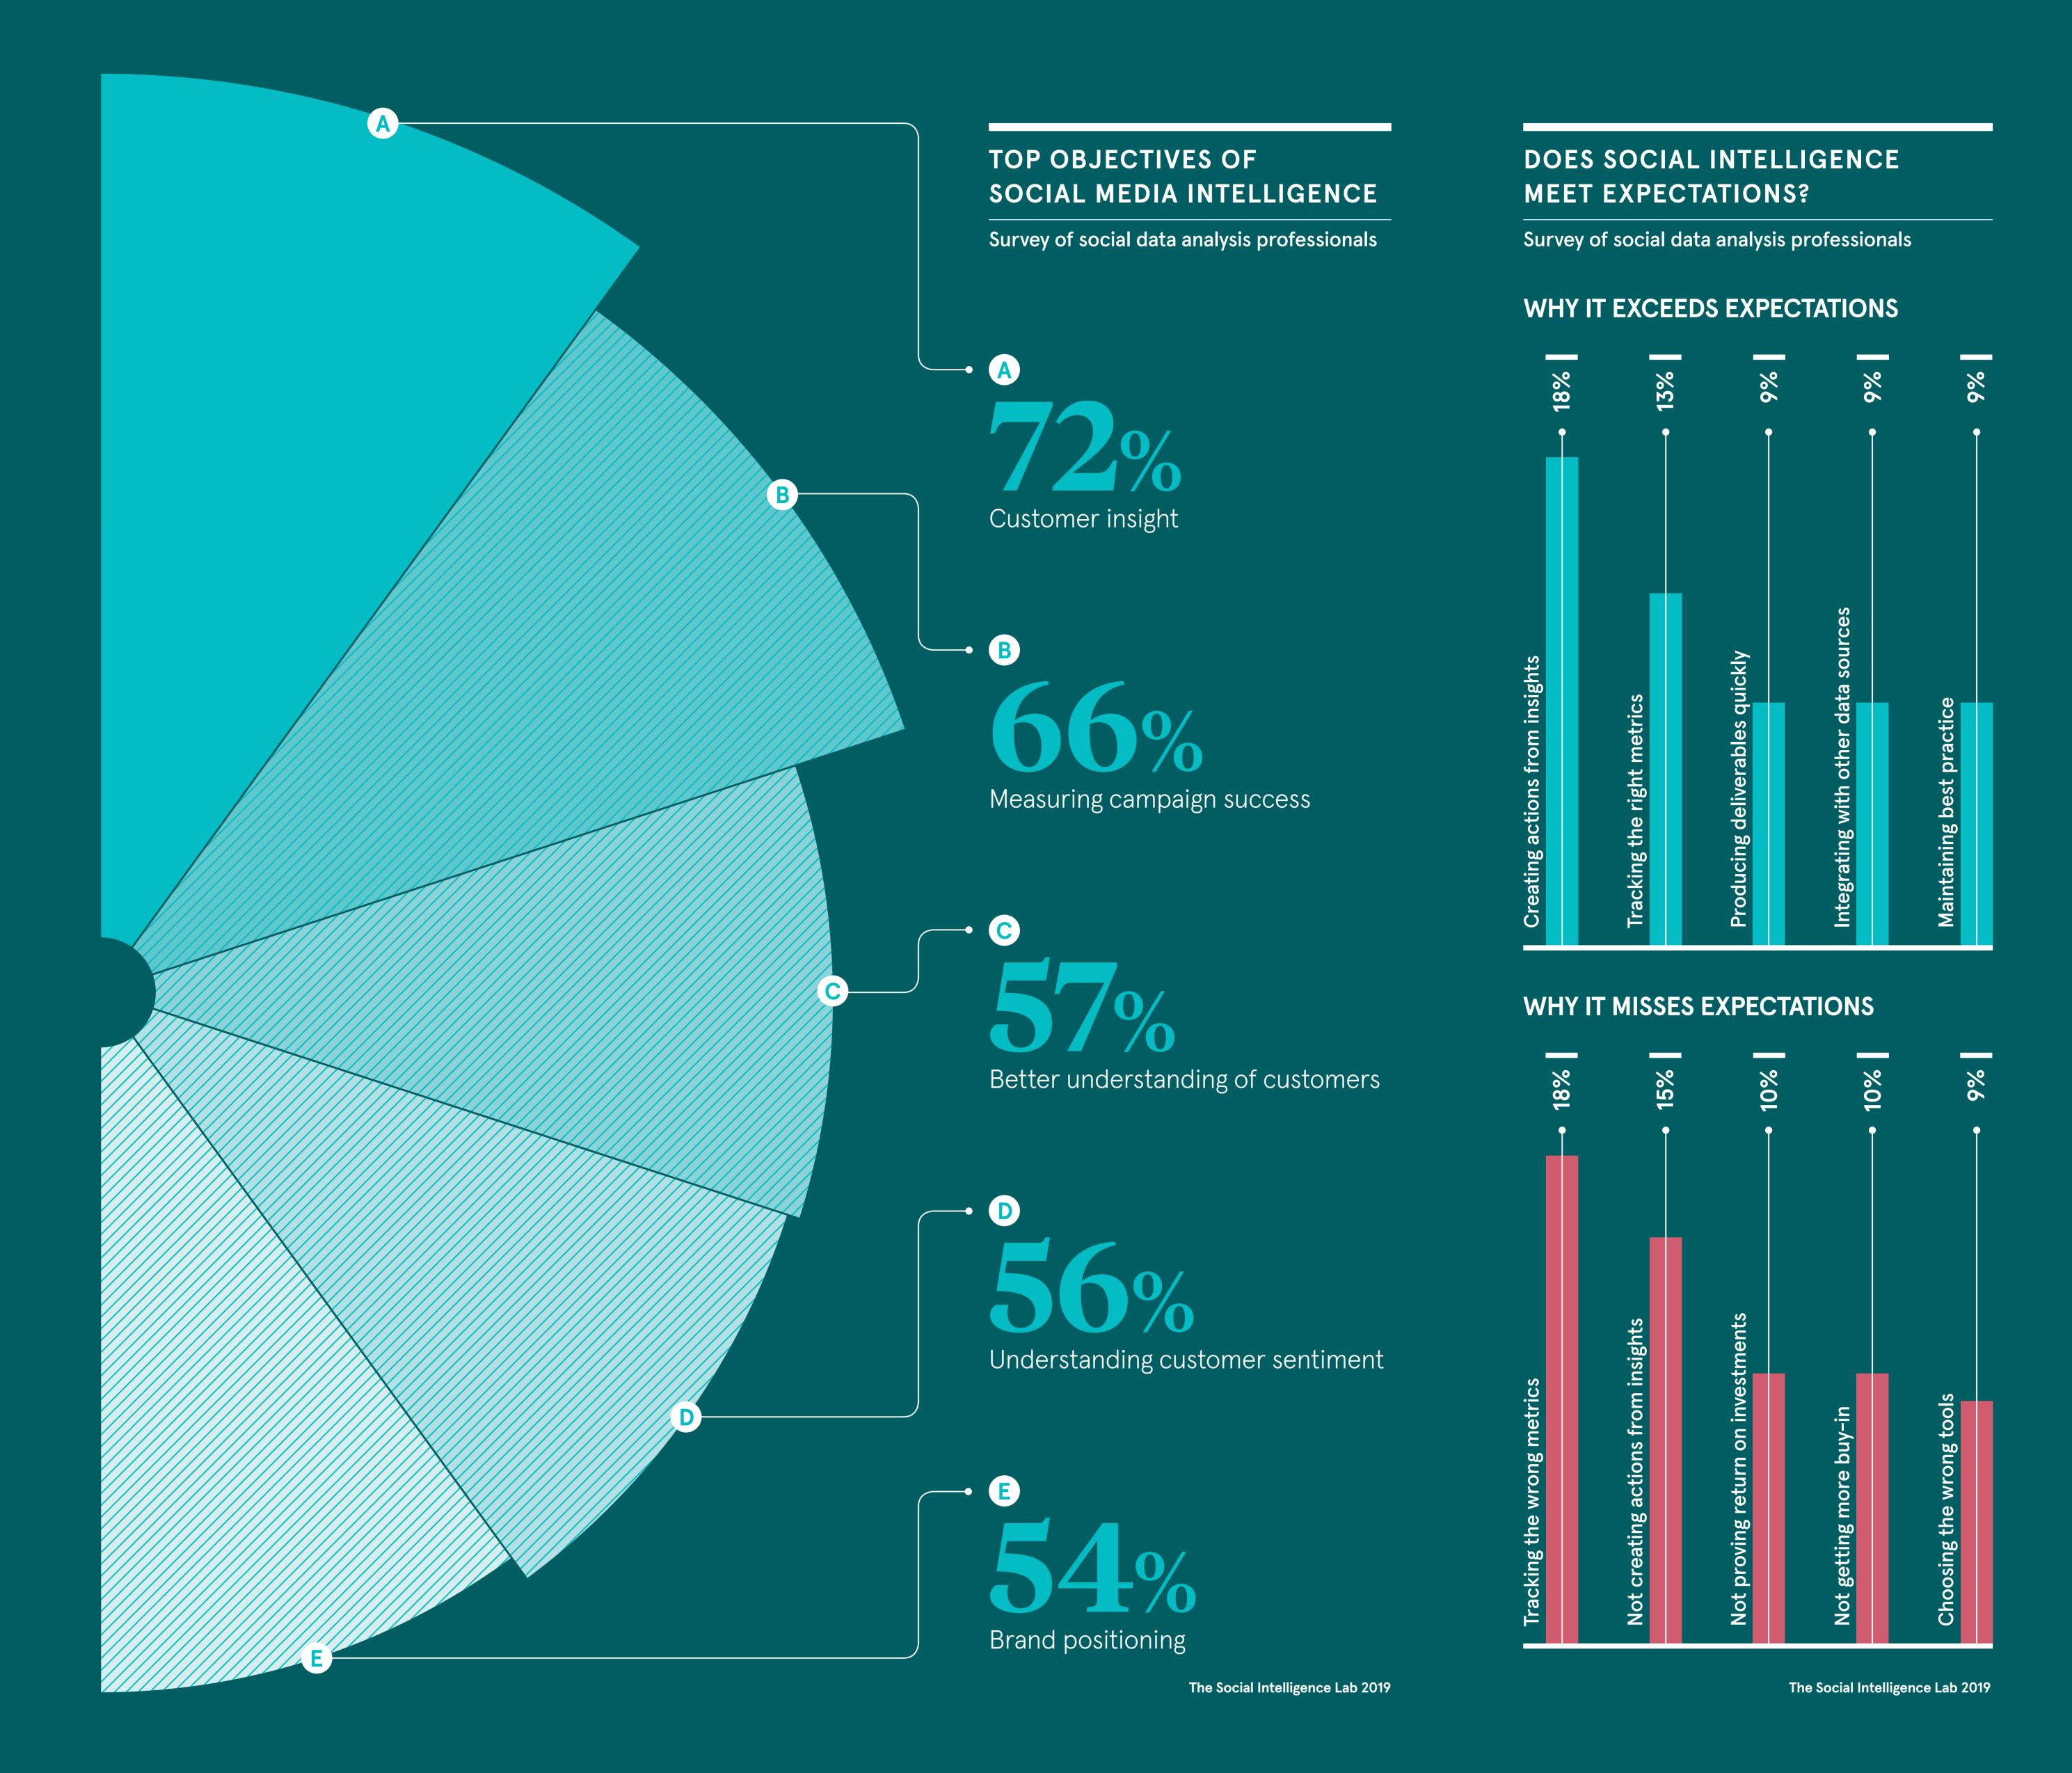

The Social Intelligence Lab 2019

of social data analysis professionals agree that social data provides unique insights that cannot be obtained from other data or research sources

Hootsuite 2019

of companies agree that the need to personalise content and experiences is a key challenge