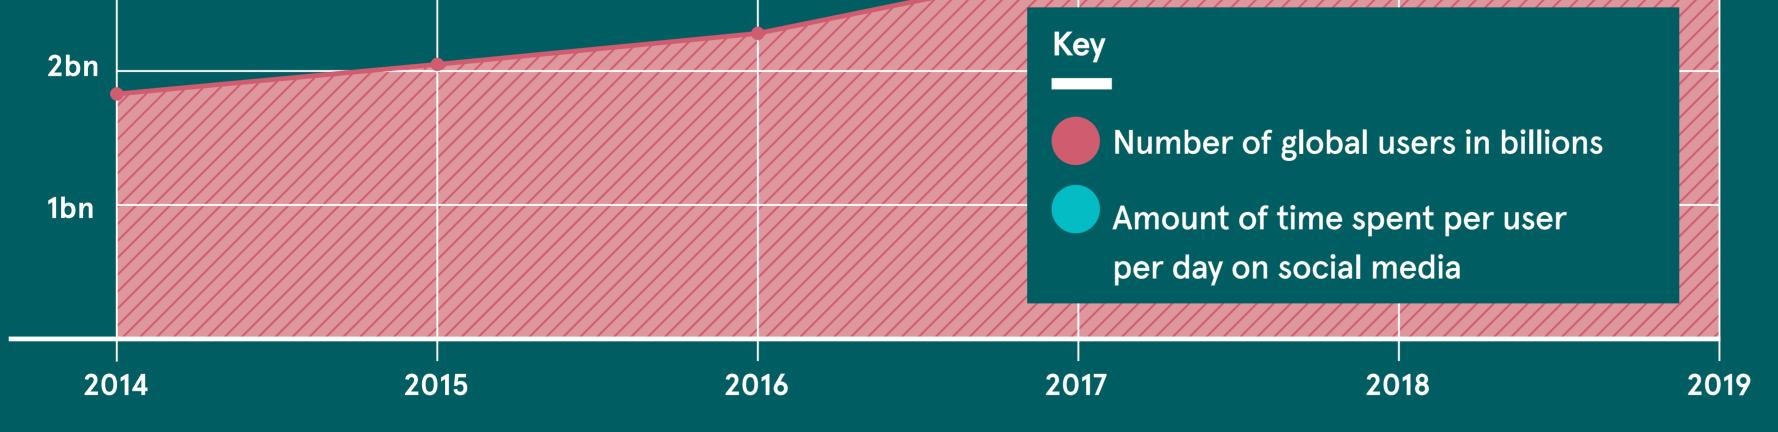

# GLOBAL GROWTH OF SOCIAL MEDIA

# INTELLIGENCE

Companies of all sizes are increasingly relying on data from social networks to gain a deeper understanding of their customers and markets

Hootsuite/We Are Social 2019

of the world's population are now social media users, which equates to 3.5 billion people