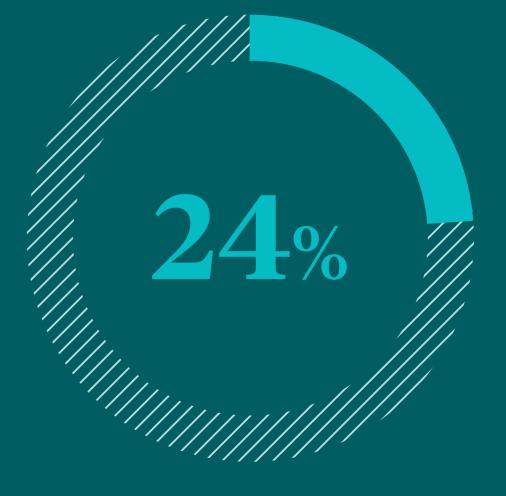

# **BIGGEST SOCIAL MEDIA PLATFORMS**

Number of users by April 2019 (billions)

of all Facebook users are under the age of 24, based on advertising audiences

average number of social media accounts per internet user