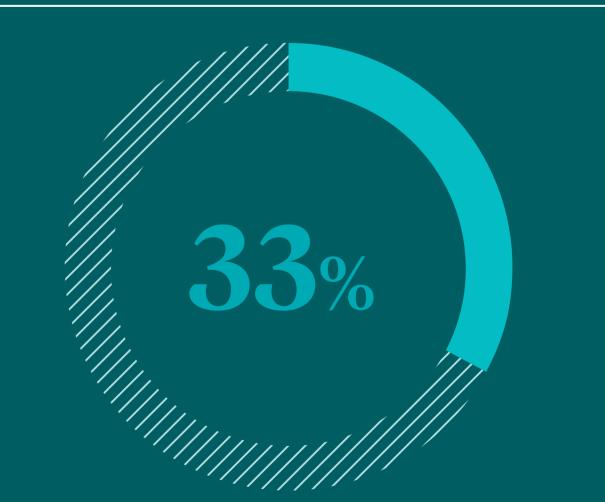

The Social Intelligence Lab 2019

of social data analysis professionals agree that social data provides unique insights that cannot be obtained from other data or research sources

Hootsuite 2019

of companies agree that the need to personalise content and experiences is a key challenge