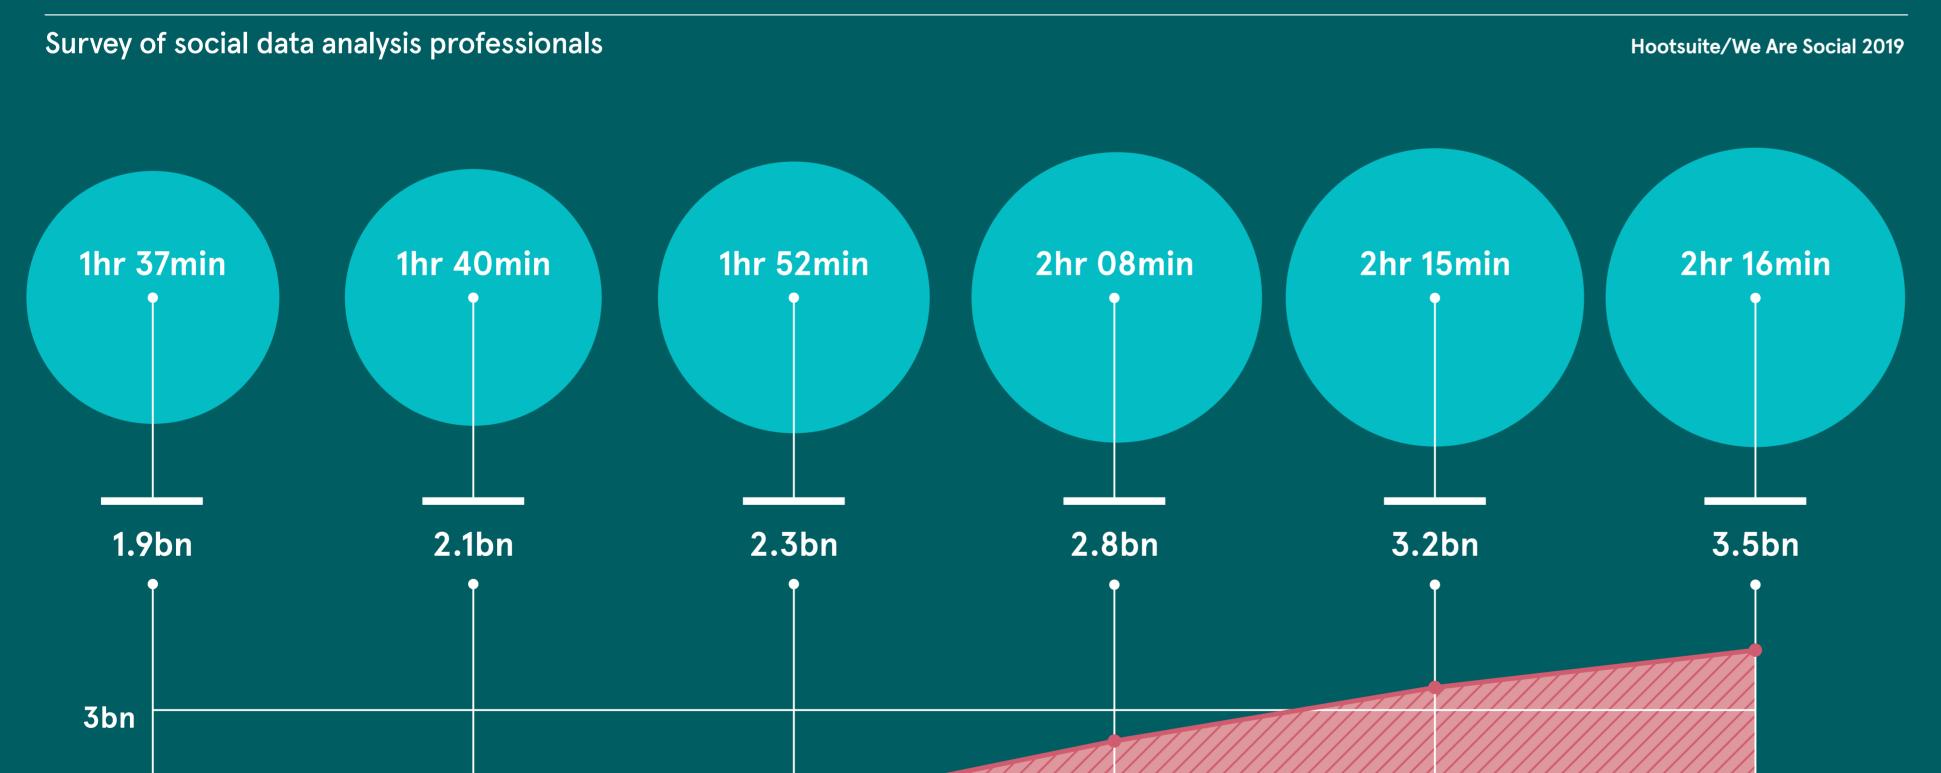

# GLOBAL GROWTH OF SOCIAL MEDIA

# INTELLIGENCE

Companies of all sizes are increasingly relying on data from social networks to gain a deeper understanding of their customers and markets

Hootsuite/We Are Social 2019

of the world's population are now social media users, which equates to 3.5 billion people