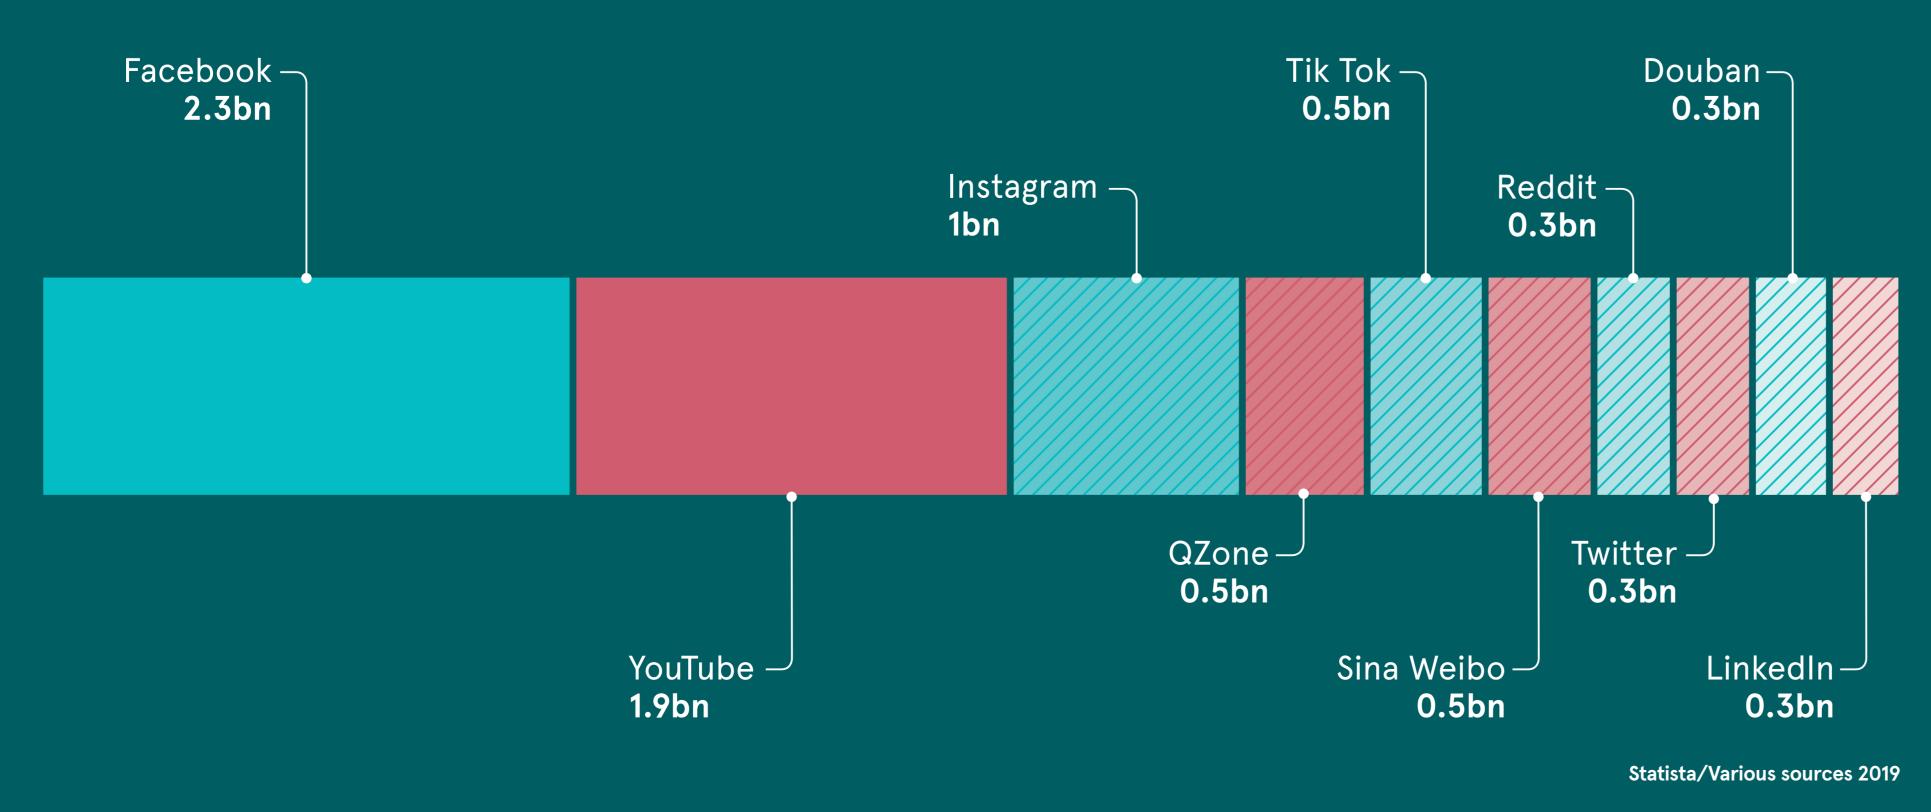

# **BIGGEST SOCIAL MEDIA PLATFORMS**

Number of users by April 2019 (billions)

of all Facebook users are under the age of 24, based on advertising audiences

average number of social media accounts per internet user