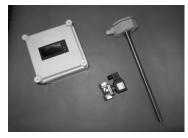

## The Dazzle Coolant Dipstick

- Microprocessor controller with LED indicator lights and audible alarm
- Low profile level sensor
- 12 vDC solenoid valve
- Bung fitting for drum or tote
- Coolant suction line
- Electrical and control cables