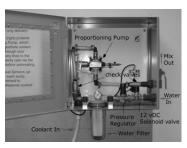

#### The Dazzle Pump Panel

- 7 or 25 gpm Proportioning pump to dial-in optimal coolant/water concentration
- Mixing/turbulence chamber
- 2 backflow check valves
- Mounting cabinet with observation window panel