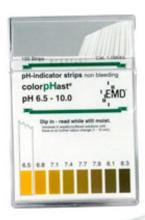

### Why Use Zebra pH Strips?

Zebra's pH Strips offer the accuracy range for coolant use and are hard to find elsewhere. They are quick and easy to use, making it simple to monitor the pH of each sump weekly.

Contact your preferred Zebra distributor to order today. At less than 50¢ a strip, they will save many, many \$\$\$!

|                      | Part Number | Range       | Accuracy | Per Box    |
|----------------------|-------------|-------------|----------|------------|
| pH Testing<br>Strips | XPHPS09     | 6.5-10.0 pH | ≠ 0.2 pH | 100 strips |